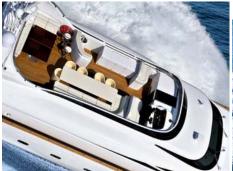

nerators: 2 x ONAN 40 kw, 1 x ONAN 22 kw

Cruising speed: 23

Fuel consumption: 850 Litres/Hr

### WATER SPORTS

Tenders + toys: 1. Waverunner Yamaha (3 seater) 1000

CC

2. Tender Novurania 5.50m with 115 hp Yamaha O/B 3. Tender Selva 3.10m with 8 cc Yamaha O/B ( upon

request)

4. Tender Arimar with glassbottom 2.20m with 4 cc

Yamaha O/B ( upon request )

The updated list of water toys:

- Water-skis
- Kneeboard
- Banana
- Tubes
- Canoe (2-seats)

Fishing & snorkeling equipment will also be on board as well as Playstation with several games.

FLYBOARD upon request





Paris A cruising 3

Paris A





Paris FLY a

Paris A cruising 6







salon b view





dining view

dining a



Master a



Master bath



VIP a



VIP b



VIP c



Vip bath



Twin a Twin b





Bath twin main deck





fly other view cruise...





Paris A cruising 1



Paris A exterior view

Paris