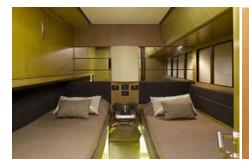

ction on board

#### EQUIPMENT

Engines: 2x 2,435hp MTU 16V2000 M93, Arneson ASD-16 surface drives Cruising speed: 34 Fuel consumption: 890 Litres/Hr

## ACCOMMODATION

Number of cabins: 4 Cabin configuration: 2 Double, 2 Twin Bed configuration: 2 Pullman, 1 King, 1 Queen, 4 Single • High-end SeaBob F7 Number of guests: 10

## WATER SPORTS

Tenders + toys: • 4.3m 100hp Avon jet tender

- SeaDoo CDX 215hp, 3 pax
- Waterskis, Wakeboard, Kneeboard
- Inflatable Donuts
- Banana
- Selection of fishing gear and rods
- Snorkeling for 8 (including children)
- Beach toys (chaise-longs, umbrellas, cooler etc)
- FLYBOARD and HOVERBOARD included!



cruise 1

Aerial



cruise 6

bow aerial view



bow shade

stern table



stern

stern dine



fly table

fly 2



saloon a

saloon b



master 1

vip 1



twin



bath view







stern 2



fly with shade

dawn





cruise 3



toys

cruise 4



panorama a

panorama b



panorama c

panorama d



panorama e

panorama f