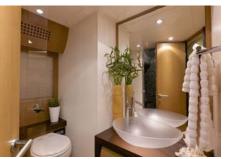

board

#### EQUIPMENT

Engines: 2x 2,435hp MTU 16V2000 M93, Arneson ASD-16 surface drives Cruising speed: 34 Fuel consumption: 890 Litres/Hr

## ACCOMMODATION

Number of cabins: 4 Cabin configuration: 2 Double, 2 Twin Bed configuration: 2 Pullman, 1 King, 1 Queen, 4 Single • High-end SeaBob F7 Number of guests: 10

## WATER SPORTS

Tenders + toys: • 4.3m 100hp Avon jet tender

- SeaDoo CDX 215hp, 3 pax
- Waterskis, Wakeboard, Kneeboard
- Inflatable Donuts
- Banana
- Selection of fishing gear and rods
- Snorkeling for 8 (including children)
- Beach toys (chaise-longs, umbrellas, cooler etc)
- FLYBOARD and HOVERBOARD included!



cruise 1

Aerial



cruise 6

bow aerial view



bow shade

stern table



stern

stern dine



fly table

fly 2



saloon a

saloon b



master 1

vip 1



twin



bath view







stern 2



fly with shade

dawn





cruise 3



toys

cruise 4



panorama a

panorama b



panorama c

panorama d



panorama e

panorama f