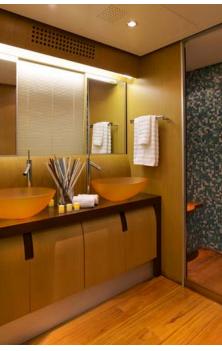

EQUIPMENT

Engines: 2x 2,435hp MTU 16V2000 M93, Arneson ASD-16 surface drives Cruising speed: 34 Fuel consumption: 890 Litres/Hr

## ACCOMMODATION

Number of cabins: 4 Cabin configuration: 2 Double, 2 Twin Bed configuration: 2 Pullman, 1 King, 1 Queen, 4 Single • High-end SeaBob F7 Number of guests: 10

## WATER SPORTS

Tenders + toys: • 4.3m 100hp Avon jet tender

- SeaDoo CDX 215hp, 3 pax
- Waterskis, Wakeboard, Kneeboard
- Inflatable Donuts
- Banana
- Selection of fishing gear and rods
- Snorkeling for 8 (including children)
- Beach toys (chaise-longs, umbrellas, cooler etc)
- FLYBOARD and HOVERBOARD included!



cruise 1

Aerial



cruise 6

bow aerial view



bow shade

stern table



stern

stern dine



fly table

fly 2



saloon a

saloon b



master 1

vip 1



twin



bath view







stern 2



fly with shade

dawn





cruise 3



toys

cruise 4



panorama a

panorama b



panorama c

panorama d



panorama e

panorama f