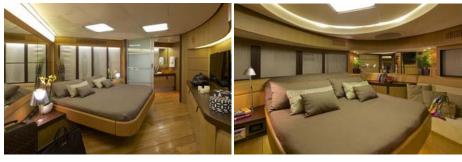

tioning, WiFi connection on board

#### EQUIPMENT

Engines: 2x 2,435hp MTU 16V2000 M93, Arneson ASD-16 surface drives Cruising speed: 34 Fuel consumption: 890 Litres/Hr

## ACCOMMODATION

Number of cabins: 4 Cabin configuration: 2 Double, 2 Twin Bed configuration: 2 Pullman, 1 King, 1 Queen, 4 Single • High-end SeaBob F7 Number of guests: 10

## WATER SPORTS

Tenders + toys: • 4.3m 100hp Avon jet tender

- SeaDoo CDX 215hp, 3 pax
- Waterskis, Wakeboard, Kneeboard
- Inflatable Donuts
- Banana
- Selection of fishing gear and rods
- Snorkeling for 8 (including children)
- Beach toys (chaise-longs, umbrellas, cooler etc)
- FLYBOARD and HOVERBOARD included!



cruise 1

Aerial



cruise 6

bow aerial view



bow shade

stern table



stern

stern dine



fly table

fly 2



saloon a

saloon b



master 1

vip 1



twin



bath view







stern 2



fly with shade

dawn





cruise 3



toys

cruise 4



panorama a

panorama b



panorama c

panorama d



panorama e

panorama f