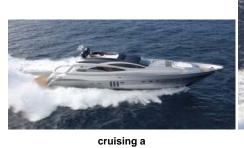

000 M93, Arneson ASD-16 surface drives Cruising speed: 34 Fuel consumption: 890 Litres/Hr

## ACCOMMODATION

Number of cabins: 4 Cabin configuration: 2 Double, 2 Twin Bed configuration: 2 Pullman, 1 King, 1 Queen, 4 Single • High-end SeaBob F7 Number of guests: 10

## WATER SPORTS

Tenders + toys: • 4.3m 100hp Avon jet tender

- SeaDoo CDX 215hp, 3 pax
- Waterskis, Wakeboard, Kneeboard
- Inflatable Donuts
- Banana
- Selection of fishing gear and rods
- Snorkeling for 8 (including children)
- Beach toys (chaise-longs, umbrellas, cooler etc)
- FLYBOARD and HOVERBOARD included!



cruise 1

Aerial



cruise 6

bow aerial view



bow shade

stern table



stern

stern dine



fly table

fly 2



saloon a

saloon b



master 1

vip 1



twin



bath view







stern 2



fly with shade

dawn





cruise 3



toys

cruise 4



panorama a

panorama b



panorama c

panorama d



panorama e

panorama f