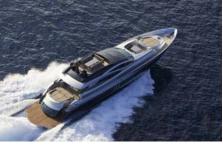

0 M93, Arneson ASD-16 surface drives Cruising speed: 34 Fuel consumption: 890 Litres/Hr

## ACCOMMODATION

Number of cabins: 4 Cabin configuration: 2 Double, 2 Twin Bed configuration: 2 Pullman, 1 King, 1 Queen, 4 Single • High-end SeaBob F7 Number of guests: 10

## WATER SPORTS

Tenders + toys: • 4.3m 100hp Avon jet tender

- SeaDoo CDX 215hp, 3 pax
- Waterskis, Wakeboard, Kneeboard
- Inflatable Donuts
- Banana
- Selection of fishing gear and rods
- Snorkeling for 8 (including children)
- Beach toys (chaise-longs, umbrellas, cooler etc)
- FLYBOARD and HOVERBOARD included!



cruise 1

Aerial



cruise 6

bow aerial view



bow shade

stern table



stern

stern dine



fly table

fly 2



saloon a

saloon b



master 1

vip 1



twin



bath view







stern 2



fly with shade

dawn





cruise 3



toys

cruise 4



panorama a

panorama b



panorama c

panorama d



panorama e

panorama f