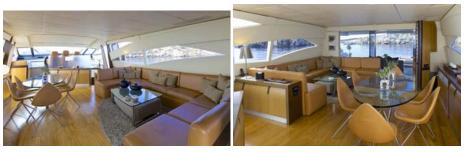

nfiguration: Air conditioning, WiFi connection on board

#### EQUIPMENT

Engines: 2x 2,435hp MTU 16V2000 M93, Arneson ASD-16 surface drives Cruising speed: 34 Fuel consumption: 890 Litres/Hr

## ACCOMMODATION

Number of cabins: 4 Cabin configuration: 2 Double, 2 Twin Bed configuration: 2 Pullman, 1 King, 1 Queen, 4 Single • High-end SeaBob F7 Number of guests: 10

## WATER SPORTS

Tenders + toys: • 4.3m 100hp Avon jet tender

- SeaDoo CDX 215hp, 3 pax
- Waterskis, Wakeboard, Kneeboard
- Inflatable Donuts
- Banana
- Selection of fishing gear and rods
- Snorkeling for 8 (including children)
- Beach toys (chaise-longs, umbrellas, cooler etc)
- FLYBOARD and HOVERBOARD included!



cruise 1

Aerial



cruise 6

bow aerial view



bow shade

stern table



stern

stern dine



fly table

fly 2



saloon a

saloon b



master 1

vip 1



twin



bath view







stern 2



fly with shade

dawn





cruise 3



toys

cruise 4



panorama a

panorama b



panorama c

panorama d



panorama e

panorama f