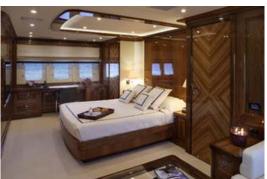

# **ACCOMMODATION**

Number of cabins: 6

Cabin configuration: 4 Double, 2 Twin

Bed configuration: 2 Pullman, 1 King, 2 Queen, 1

Double, 6 Single **Number of guests:** 12

saloon view right side

saloon 4

salon 3

interior dining

6th cabin/office

stairs master view 1

master view 2 master jacuzzi

vip twin