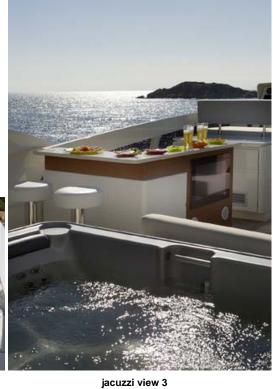

Running view full dragon anchored1

stern 1 bow 1

fly view 1 jacuzzi view 1

jacuzzi view 2

jacuzzi view other stern 2

stern 3 sten 5

stern 6 saloon view 1

saloon view 2