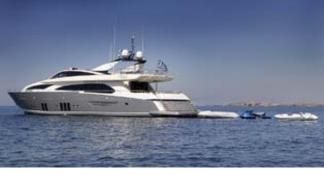

# **DRAGON**

# **SPECIFICATIONS**

Length: 36.88 metres (121') Beam: 7.01 metres (23') Draft: 2.11 metres (6' 11") Number of crew: 8

Built: 2010 Builder: Guy Couach Naval architect:

Flag: Greek Hull construction: GRP

**Hull configuration:** Planing hull Air conditioning, Deck Jacuzzi, WiFi connection on board