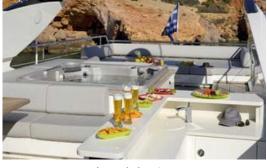

Running view full dragon anchored1

stern 1 bow 1

fly view 1 jacuzzi view 1

jacuzzi view 2

jacuzzi view other stern 2

stern 3 sten 5

stern 6 saloon view 1

saloon view 2