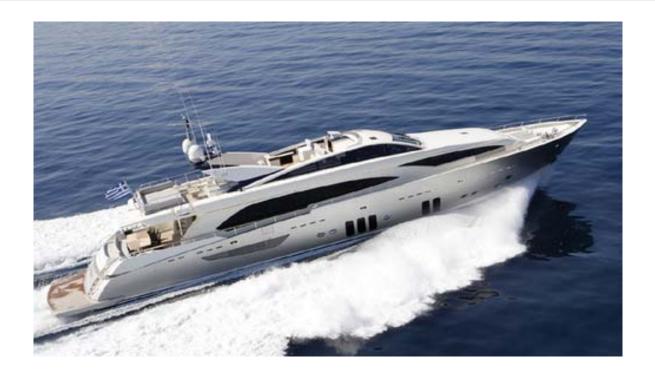

# **DRAGON**

# **SPECIFICATIONS**

Length: 36.88 metres (121') Beam: 7.01 metres (23') Draft: 2.11 metres (6' 11") Number of crew: 8

Built: 2010 Builder: Guy Couach Naval architect:

Flag: Greek Hull construction: GRP

**Hull configuration:** Planing hull Air conditioning, Deck Jacuzzi, WiFi connection on board

Running view full dragon anchored1

stern 1 bow 1

fly view 1 jacuzzi view 1

jacuzzi view 2

jacuzzi view other stern 2

stern 3 sten 5

stern 6 saloon view 1

saloon view 2