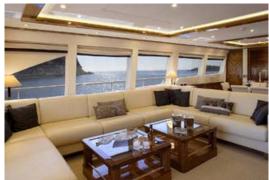

Running view full dragon anchored1

stern 1 bow 1

fly view 1 jacuzzi view 1

jacuzzi view 2

jacuzzi view other stern 2

stern 3 sten 5

stern 6 saloon view 1

saloon view 2

saloon view right side

saloon 4

salon 3

interior dining

6th cabin/office

stairs master view 1

master view 2 master jacuzzi

vip twin