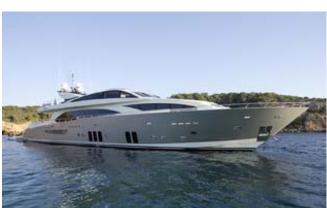

# **DRAGON**

# **SPECIFICATIONS**

Length: 36.88 metres (121') Beam: 7.01 metres (23') Draft: 2.11 metres (6' 11") Number of crew: 8

Built: 2010 Builder: Guy Couach Naval architect:

Flag: Greek Hull construction: GRP

**Hull configuration:** Planing hull Air conditioning, Deck Jacuzzi, WiFi connection on board

1 x Inflatable kayak, 2 x Conelly Paddleboards,

1 x Zapata Flyboard, 2 x Foldable mountain,

1 x Electric Skatey model 600bicycles,

1 x Wakesurf Conelly,

3 x Diving equipment

FLYBOARD!

Dragon cruising running view

Running view full dragon anchored1

stern 1 bow 1

fly view 1 jacuzzi view 1

jacuzzi view 2

jacuzzi view other stern 2

stern 3 sten 5

stern 6 saloon view 1

saloon view 2