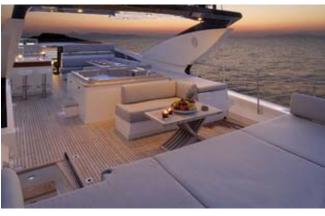

Running view full dragon anchored1

stern 1 bow 1

fly view 1 jacuzzi view 1

jacuzzi view 2

jacuzzi view other stern 2

stern 3 sten 5

stern 6 saloon view 1

saloon view 2