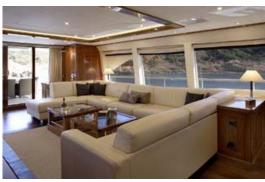

Running view full dragon anchored1

stern 1 bow 1

fly view 1 jacuzzi view 1

jacuzzi view 2

jacuzzi view other stern 2

stern 3 sten 5

stern 6 saloon view 1

saloon view 2

saloon view right side

saloon 4

salon 3

interior dining

6th cabin/office

stairs master view 1

master view 2 master jacuzzi

vip twin