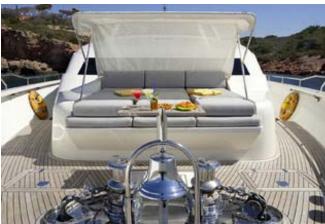

Running view full dragon anchored1

stern 1 bow 1

fly view 1 jacuzzi view 1

jacuzzi view 2

jacuzzi view other stern 2

stern 3 sten 5

stern 6 saloon view 1

saloon view 2