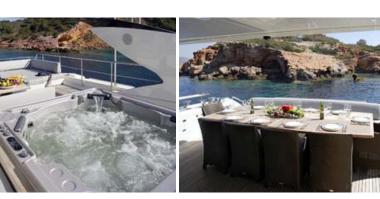

Running view full dragon anchored1

stern 1 bow 1

fly view 1 jacuzzi view 1

jacuzzi view 2

jacuzzi view other stern 2

stern 3 sten 5

stern 6 saloon view 1

saloon view 2