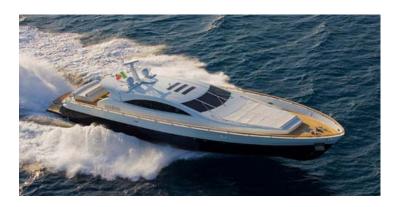

# KAMBOS BLUE

### **SPECIFICATIONS**

Length: 30.78 metres (101')
Beam: 7.92 metres (26')
Draft: 1.52 metres (5')
Number of crew: 5
Built: 2007

Built: 2007
Builder: Italcraft
Naval architect:
Flag: Hellenic
Hull construction: GRP

#### **EQUIPMENT**

**Engines:** 2 X 2400 HP MTU (M93) 2 x 27 kW & 1 x 17 kW KHOLER

Cruising speed: 30

Fuel consumption: 850 Litres/Hr