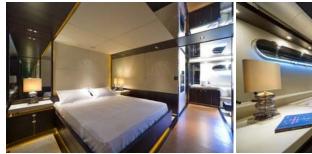

# **ACCOMMODATION**

Number of cabins: 4

Cabin configuration: 3 Double, 1 Twin

Bed configuration: 1 Pullman, 2 King, 1 Double, 2

Single

Number of guests: 9

Saloon of master a

Saloon of master b

VIP

Vip other view

suite other view

bath

double suite other view

stern view