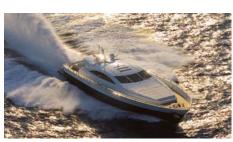

# KAMBOS BLUE

### **SPECIFICATIONS**

Length: 30.78 metres (101')
Beam: 7.92 metres (26')
Draft: 1.52 metres (5')
Number of crew: 5
Built: 2007

Built: 2007
Builder: Italcraft
Naval architect:
Flag: Hellenic
Hull construction: GRP

#### **EQUIPMENT**

**Engines:** 2 X 2400 HP MTU (M93) 2 x 27 kW & 1 x 17 kW KHOLER

Cruising speed: 30

Fuel consumption: 850 Litres/Hr