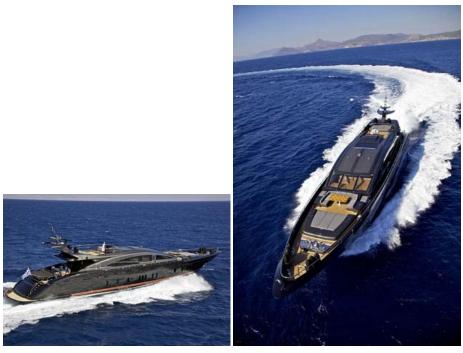

Exterior Styling and Interior Design: "STUDIO GIORGIO VAFIADIS", Italy

Running

Heli

Heli2

External Side

External Side2

Swimming Platform

Swimming Platform2