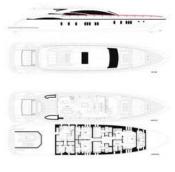

## SPECIFICATIONS

Length: 39.50 metres (129' 7") Beam: 7.20 metres (23' 7") Draft: 1.25 metres (4' 1") Number of crew: 8 Built: 2011 Builder: GOLDEN YACHTS Naval architect: HYDROTEC S.A., ITALY Flag: GREEK Hull construction: Aluminium Hull configuration: Open Air conditioning, WiFi connection on board

## ACCOMMODATION

Number of cabins: 5Tenders + toys: One Zodiac 4.80m with outboard engreeCabin configuration: 3 Double, 2 Twin90hp Evinrude High Tech, one Bombard Typhoon 280Bed configuration: 2 Pullman, 1 King, 2 Queen, 4 Single Aero with outboard engine 4hp Johnson, one jet ski 3Number of guests: 12seat Kawasaki, one jet ski Sea Doo Spark, water ski