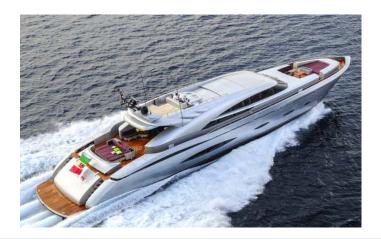

# MY TOY

magnificent line

cruising a

41knots

stern vast space

stern lounge

bow private space a

bow private space b

extra bow sun area