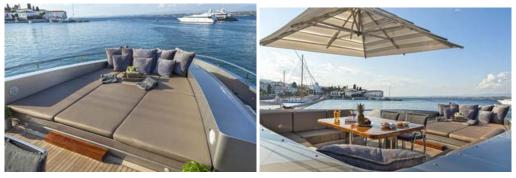

magnificent line

cruising a

41knots

stern vast space

stern lounge

bow private space a

bow private space b

extra bow sun area

breakfast al fresco

saloon view b

saloon with open roof

dining with huge open spaced windows

luxurious cutlery

saloon

dining with open roof

bow private playroom