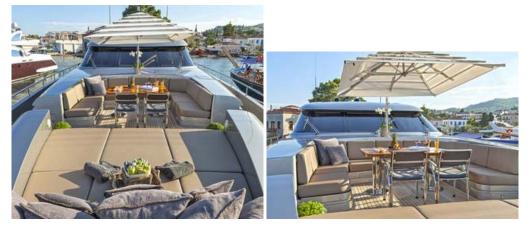

magnificent line

cruising a

41knots

stern vast space

stern lounge

bow private space a

bow private space b

extra bow sun area

breakfast al fresco

saloon view b

saloon with open roof

dining with huge open spaced windows

luxurious cutlery

saloon

dining with open roof

bow private playroom