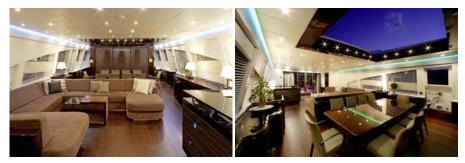

breakfast al fresco

saloon view b

saloon with open roof

dining with huge open spaced windows

luxurious cutlery

saloon

dining with open roof

bow private playroom