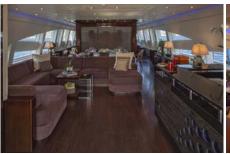

breakfast al fresco

saloon view b

saloon with open roof

dining with huge open spaced windows

luxurious cutlery

saloon

dining with open roof

bow private playroom