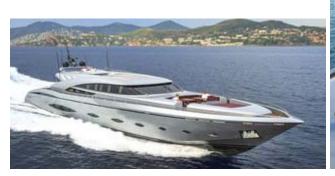

magnificent line

cruising a

41knots

stern vast space

stern lounge

bow private space a

bow private space b

extra bow sun area