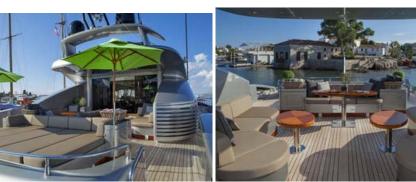

magnificent line

cruising a

41knots

stern vast space

stern lounge

bow private space a

bow private space b

extra bow sun area