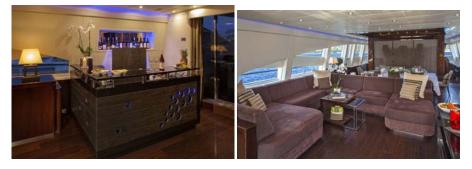

breakfast al fresco

saloon view b

saloon with open roof

dining with huge open spaced windows

luxurious cutlery

saloon

dining with open roof

bow private playroom