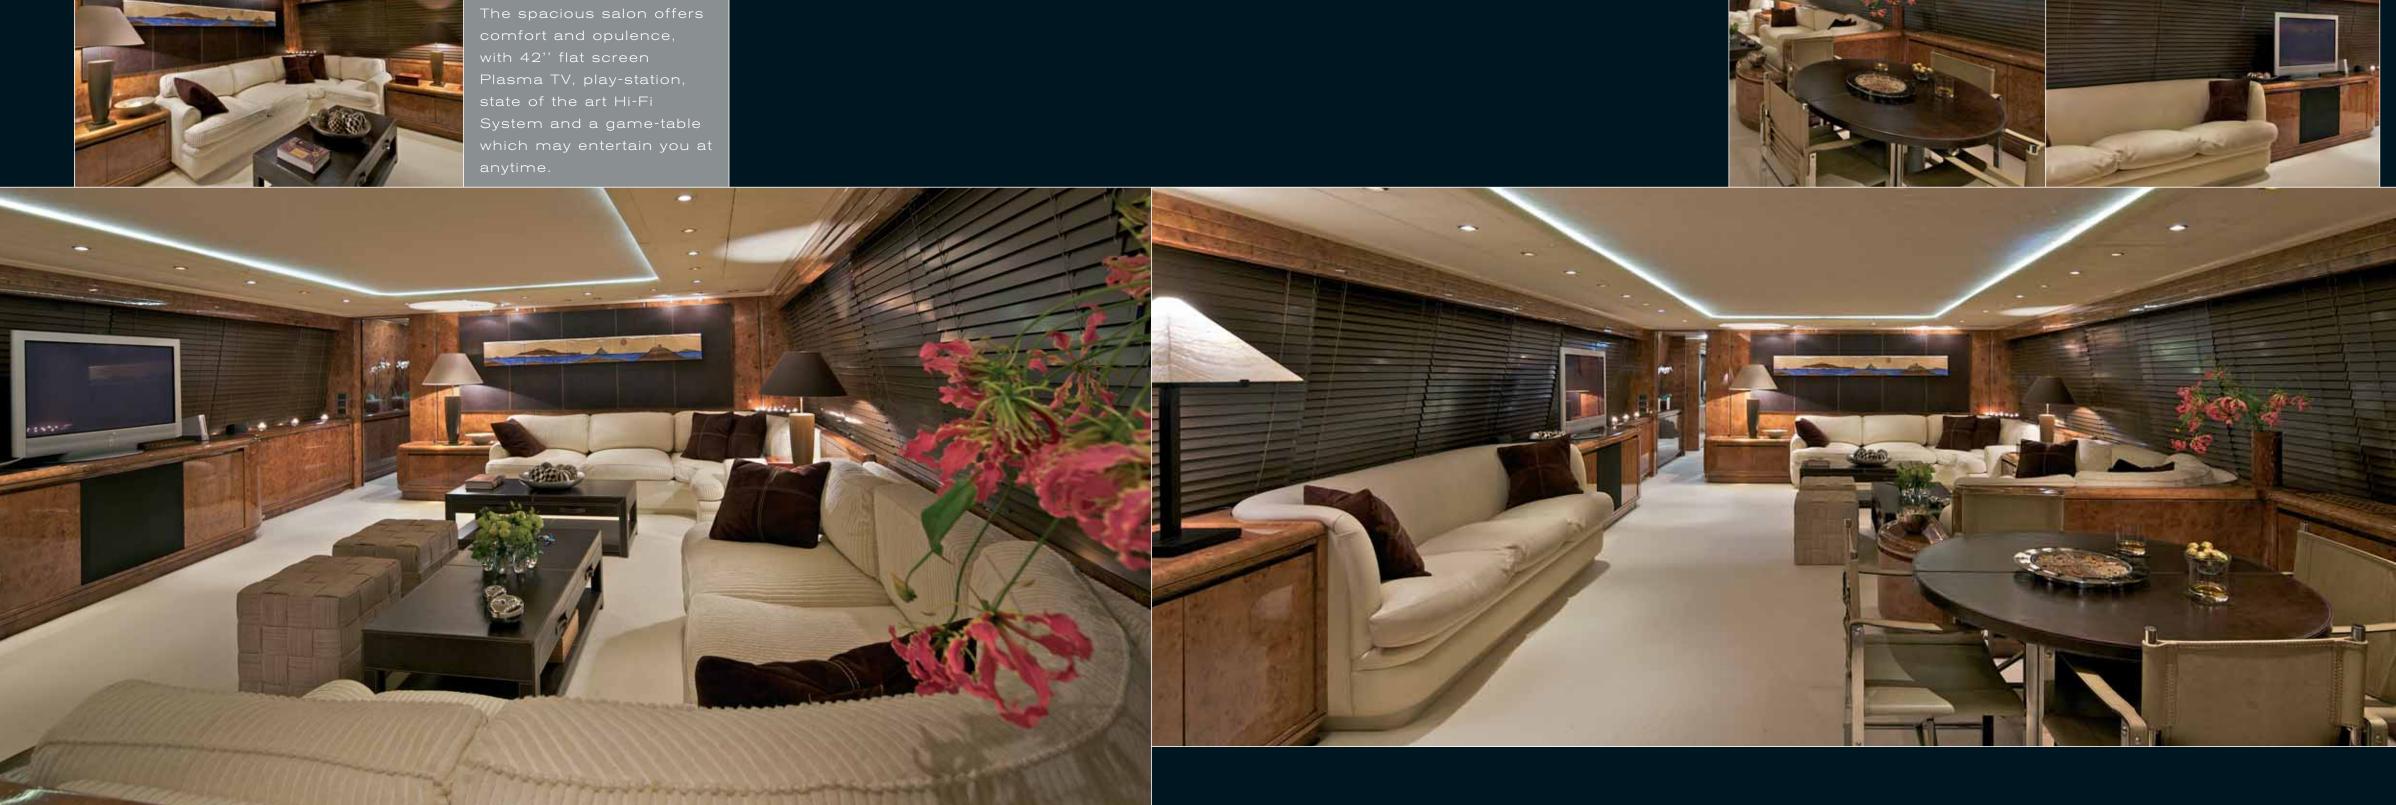

#### RECREATION

Home cinema on main deck salon with 42" TV, Satellite receiver, internet media-master with Audio/CD, Video and DVD. Tenders + toys: 1xNovurania 4.60m inflatable (rigd GRP hull) with 4 stroke Yamaha 100hp outboard engine. Jet ski Bombardier GTx4-Tec 1500cc/185hp. 1 diving air-compressor, 2 sets of diving gear, 1 flying cat, 2 tubes, kneeboard, wake-board, water-skis, banana and snorkeling.