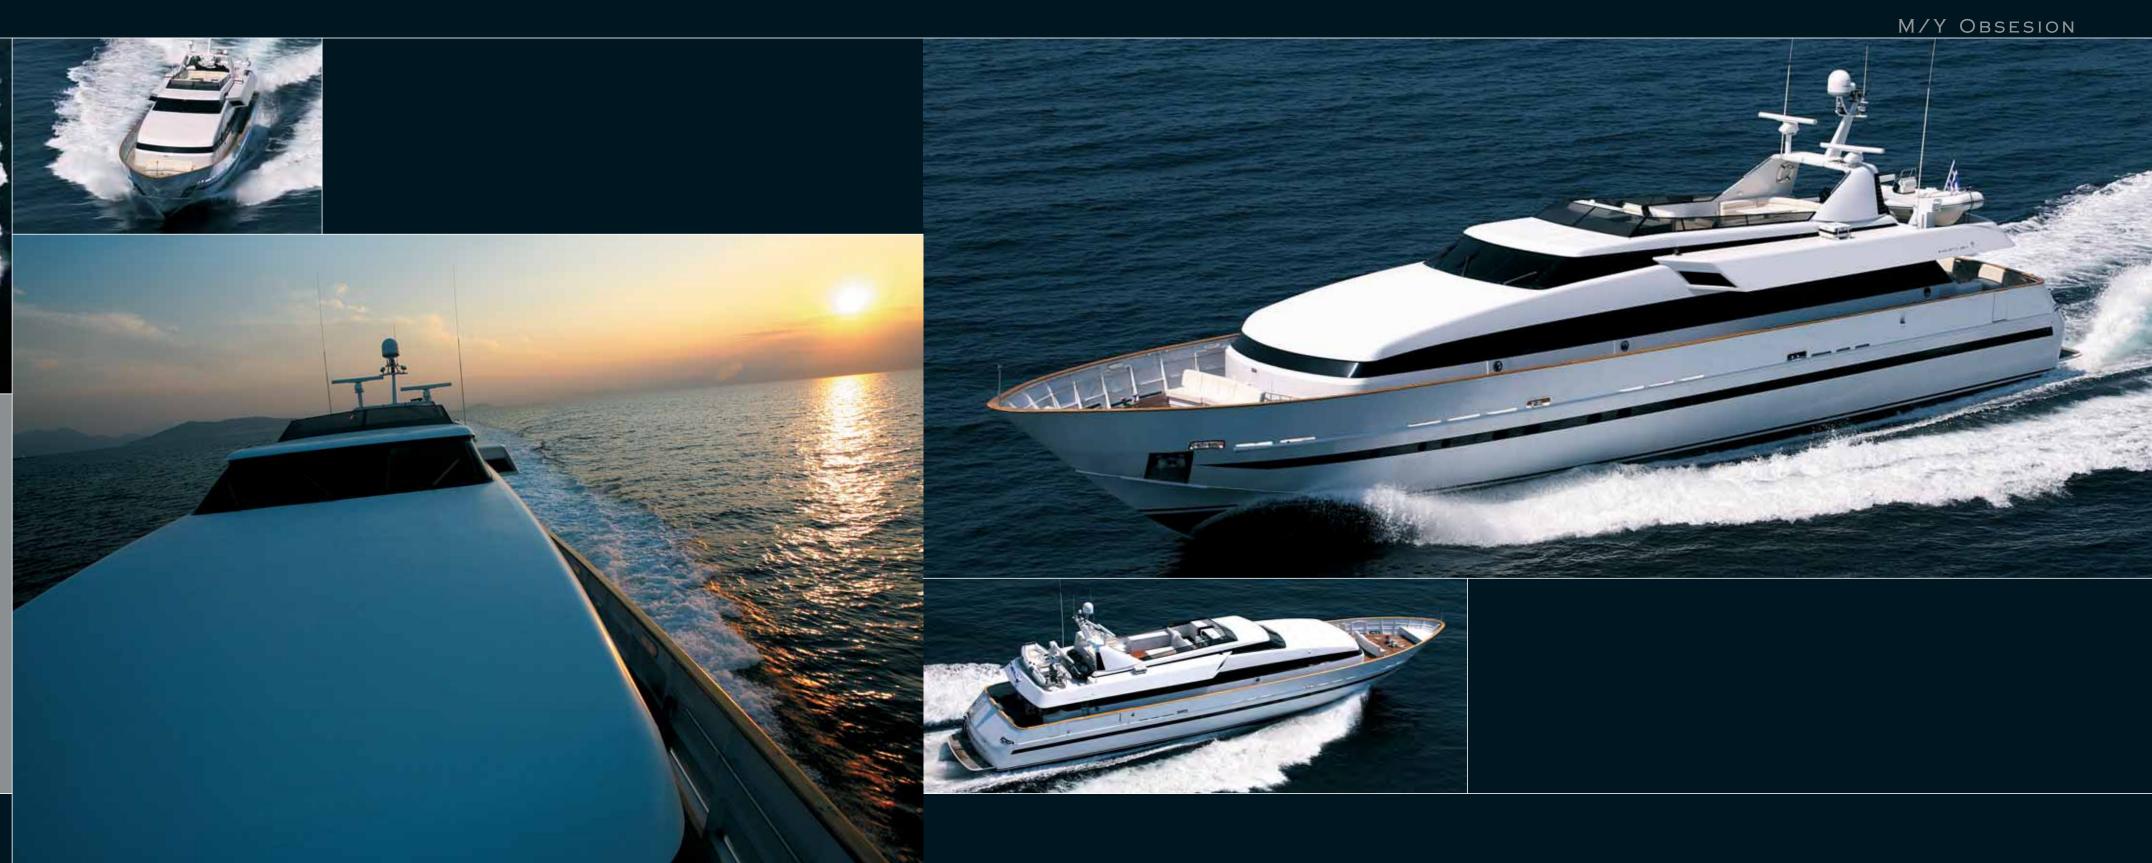

## M/Y Obsesion

The sundeck, with the option of a bimini for a shade, offers generous sunbathing space during the day and romantic evenings under the stars. The shaded aft deck is ideal for guests' informal meals while the fore deck offers a discreetly secluded sun-bed. The spacious sea-level swimming platform provides easy access for all water activities.