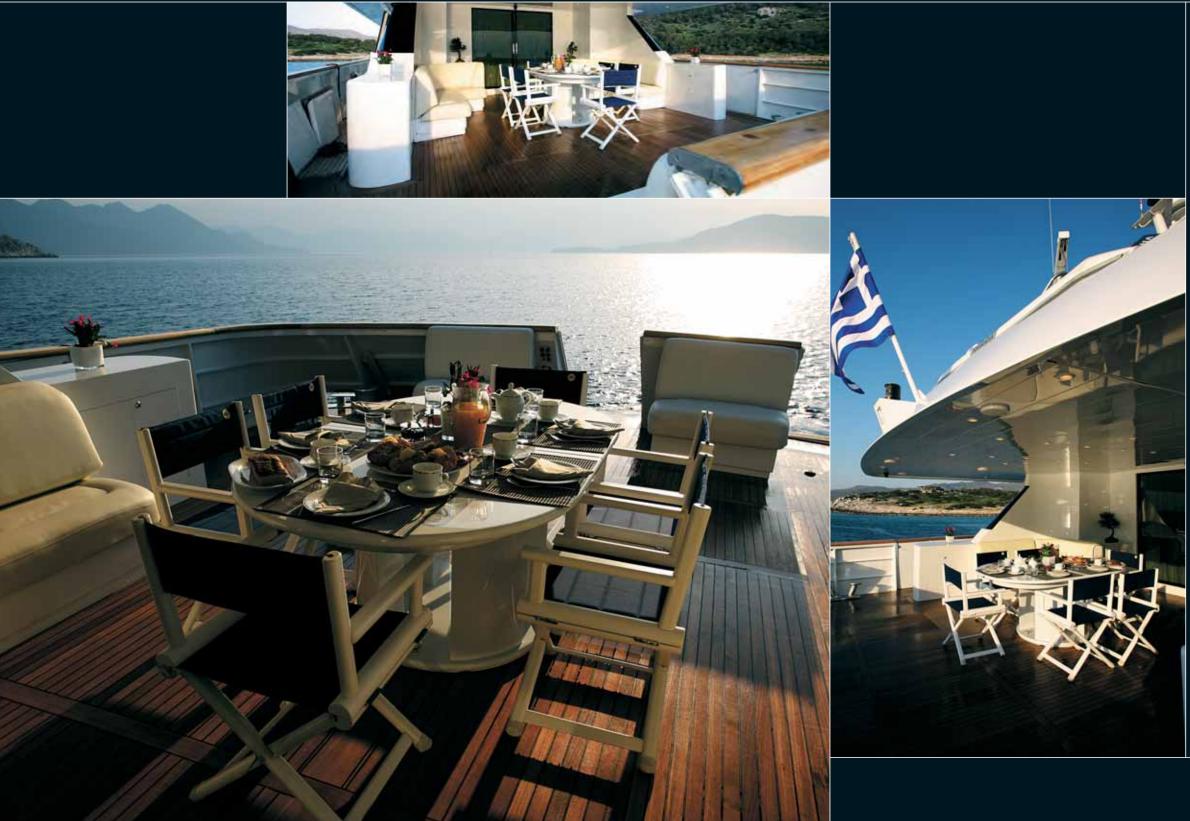

## M/Y Obsesion

The sundeck, with the option of a bimini for a shade, offers generous sunbathing space during the day and romantic evenings under the stars. The shaded aft deck is ideal for guests' informal meals while the fore deck offers a discreetly secluded sun-bed. The spacious sea-level swimming platform provides easy access for all water activities.