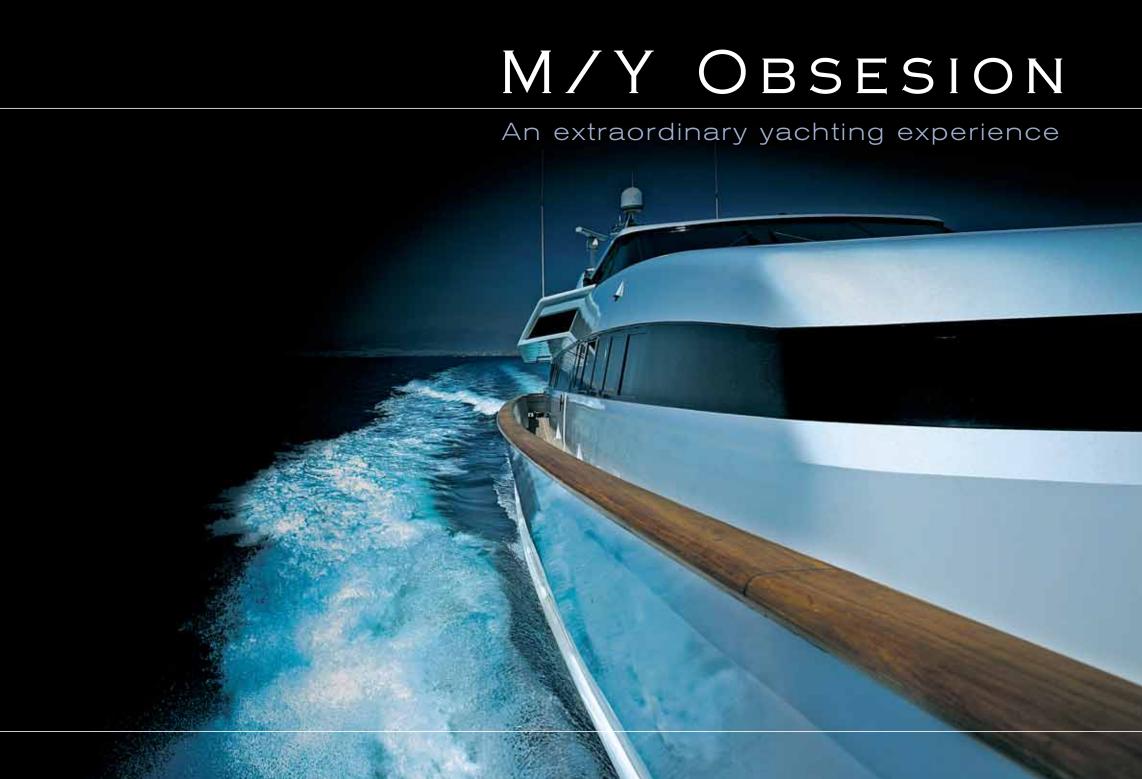

## M/Y Obsesion

The sundeck, with the option of a bimini for a shade, offers generous sunbathing space during the day and romantic evenings under the stars. The shaded aft deck is ideal for guests' informal meals while the fore deck offers a discreetly secluded sun-bed. The spacious sea-level swimming platform provides easy access for all water activities.