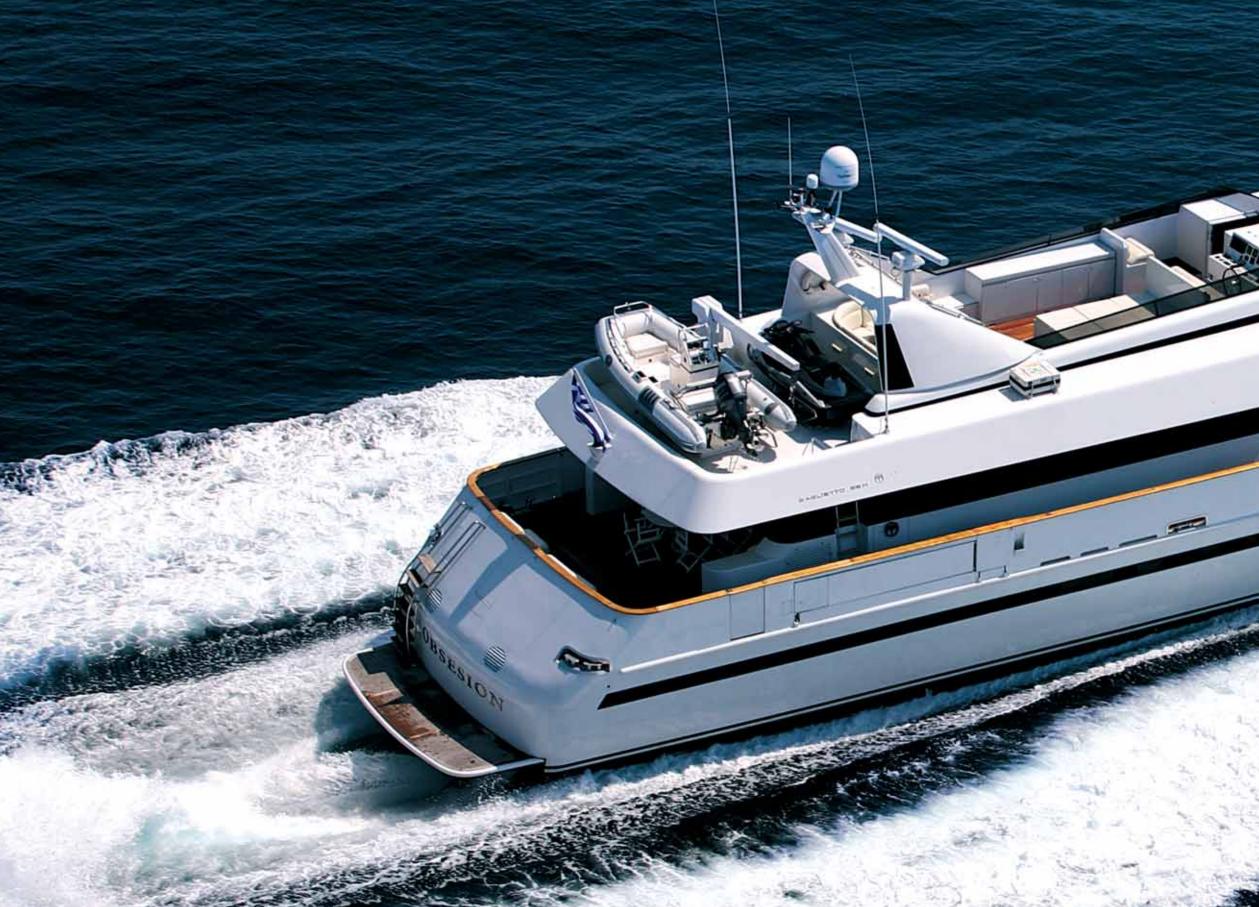

## M/Y Obsesion

The sundeck, with the option of a bimini for a shade, offers generous sunbathing space during the day and romantic evenings under the stars. The shaded aft deck is ideal for guests' informal meals while the fore deck offers a discreetly secluded sun-bed. The spacious sea-level swimming platform provides easy access for all water activities.