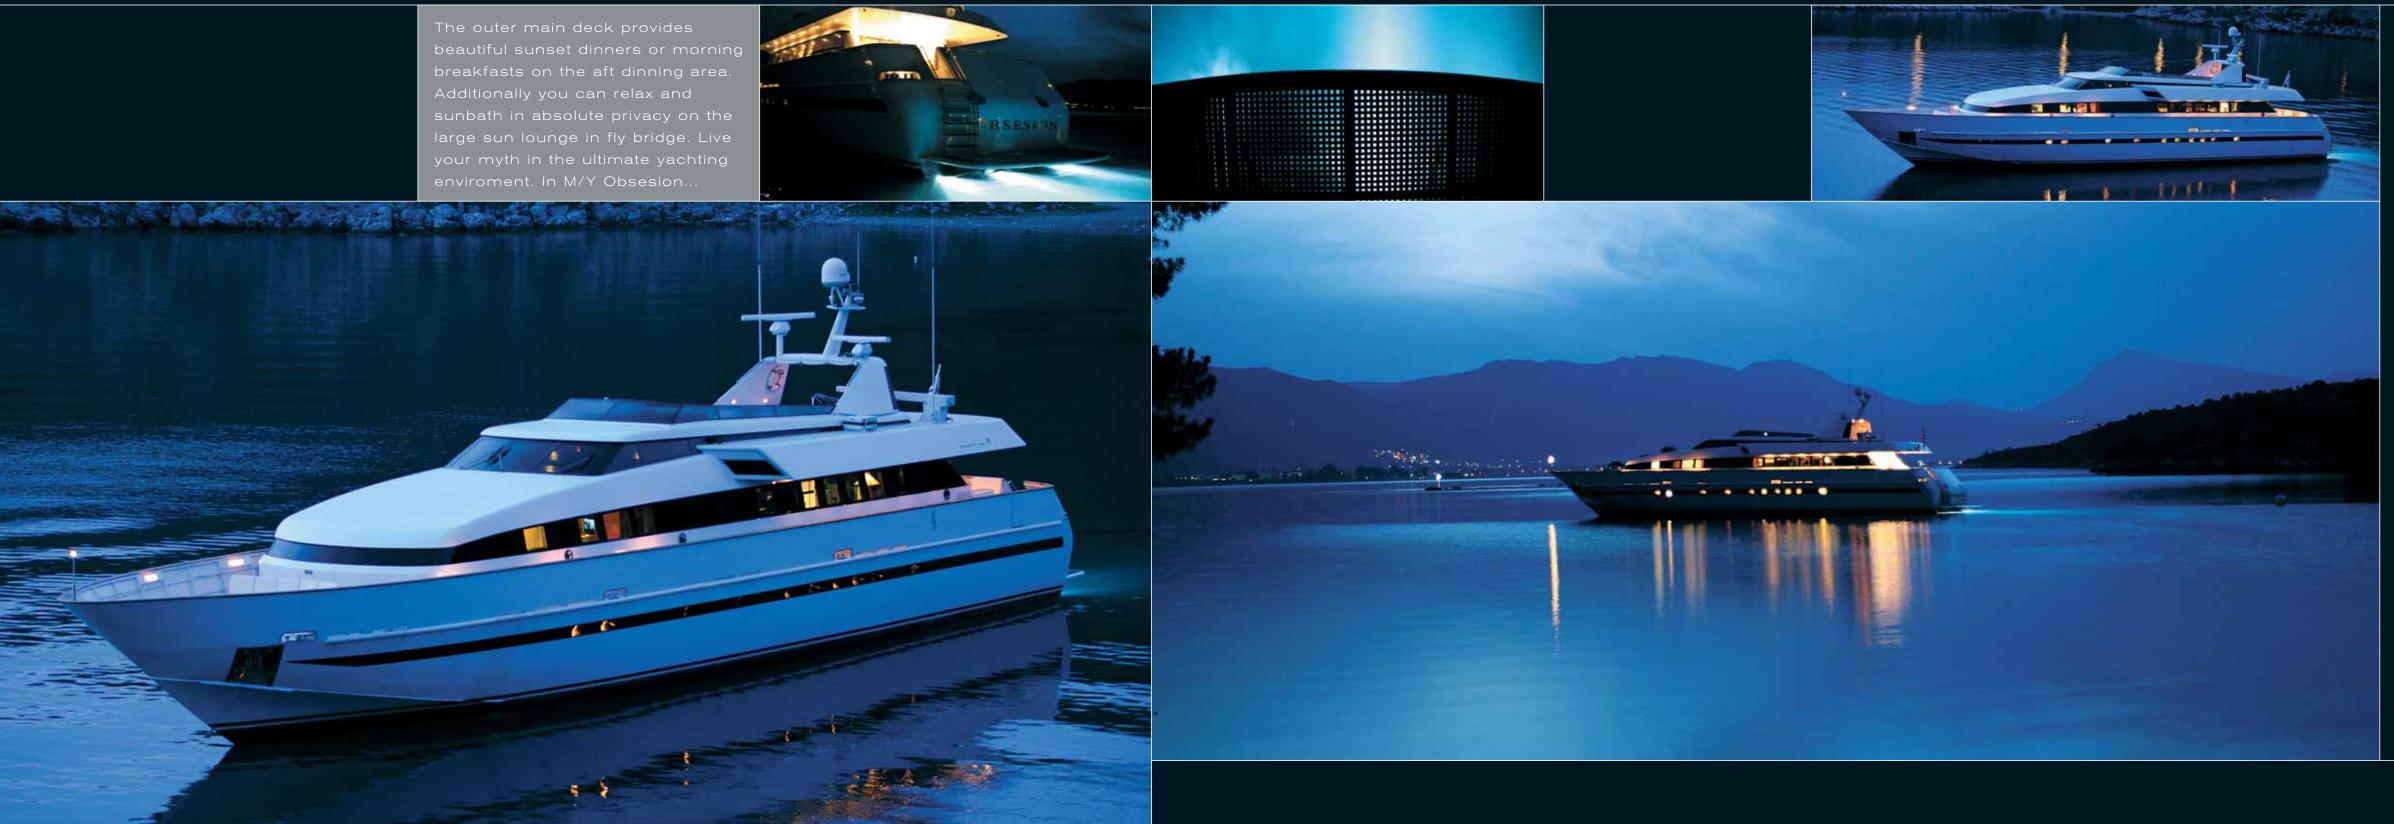

## M/Y Obsesion

The sundeck, with the option of a bimini for a shade, offers generous sunbathing space during the day and romantic evenings under the stars. The shaded aft deck is ideal for guests' informal meals while the fore deck offers a discreetly secluded sun-bed. The spacious sea-level swimming platform provides easy access for all water activities.