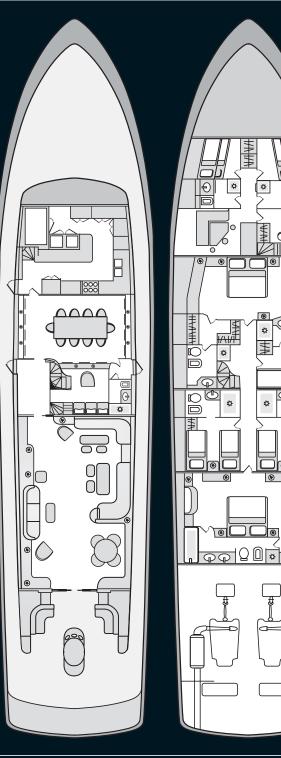

#### ACCOMMODATION WATER SPORTS Number of cabins: 5 Cabin configuration: 2 Double, 3 Twin Bed configuration: 1 Pullman, 2 Queen, 5 Single Number of guests: 10 Tenders + toys: 1xNovurania 4.60m inflatable (rigd GRP hull) with 4 stroke Yamaha 100hp outboard engine. Jet ski Bombardier GTx4-Tec 1500cc/185hp. 1 diving air-compressor, 2 sets of diving gear, 1 flying cat, 2 tubes, kneeboard, wakeboard, water-skis snorkeling.

#### ACCOMMODATION

Ten guests in One Master cabin, One VIP cabin and Two Twin cabins and one cabin with upper and lower berths, all with en-suite facilities. Crew in separate guarters.