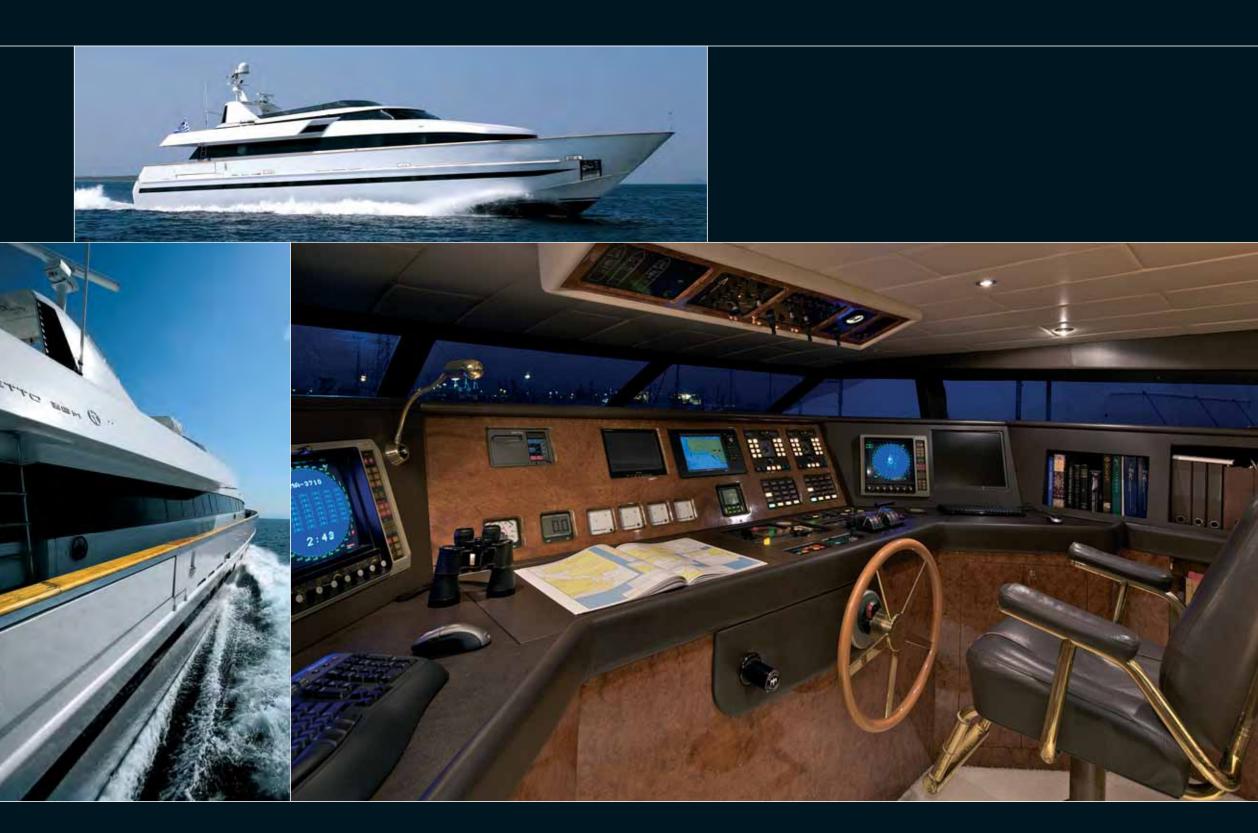

# TECHNICAL SPECIFICATIONS

SPECIFICATIONS EQUIPMENT Length: 36.7 Meters 120.4 Feet Beam: 7.2 Meters 23.6 Feet Draft: 2.4 Meters 7.9 Feet Number of crew: 5/6 Built: 1990 Total refit: 2007 Builder: Baglietto Flag: Greek Hull construction: Aluminium Engines: 2 x MTU 12V 396 TE94 (2 x 2270 HP). Generators: 2 x ONAN - Cummings 2 x 48 Cruising speed: 26 Maximum Speed: 28 Fuel Consumption: 800 Electricity 220V, 24V Water Capacity: 39 500 Ltrs

#### EQUIPMENT

All navigation features with Radar, GPS, plotters, Navtex, autopilot, VHF/DSC, EPIRB, GSM Telephone + Internet Connection, Inmarsat, Bow thruster, LOG/Speedometer, echo-sounder, SSB, weather-fax, searchlights, internal TV system and camera control, electronic engine instrumentation panels, airconditioning throughout, water-maker, water-heater, icemakers, BBQ on sun deck and laundry facilities.