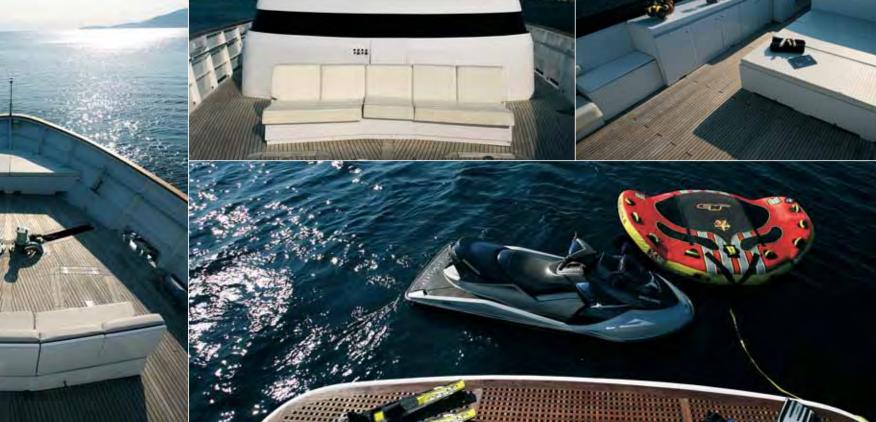

## M/Y Obsesion

The sundeck, with the option of a bimini for a shade, offers generous sunbathing space during the day and romantic evenings under the stars. The shaded aft deck is ideal for guests' informal meals while the fore deck offers a discreetly secluded sun-bed. The spacious sea-level swimming platform provides easy access for all water activities.

#### ACCOMMODATION WATER SPORTS Number of cabins: 5 Cabin configuration: 2 Double, 3 Twin Bed configuration: 1 Pullman, 2 Queen, 5 Single Number of guests: 10 Tenders + toys: 1xNovurania 4.60m inflatable (rigd GRP hull) with 4 stroke Yamaha 100hp outboard engine. Jet ski Bombardier GTx4-Tec 1500cc/185hp. 1 diving air-compressor, 2 sets of diving gear, 1 flying cat, 2 tubes, kneeboard, wakeboard, water-skis snorkeling.