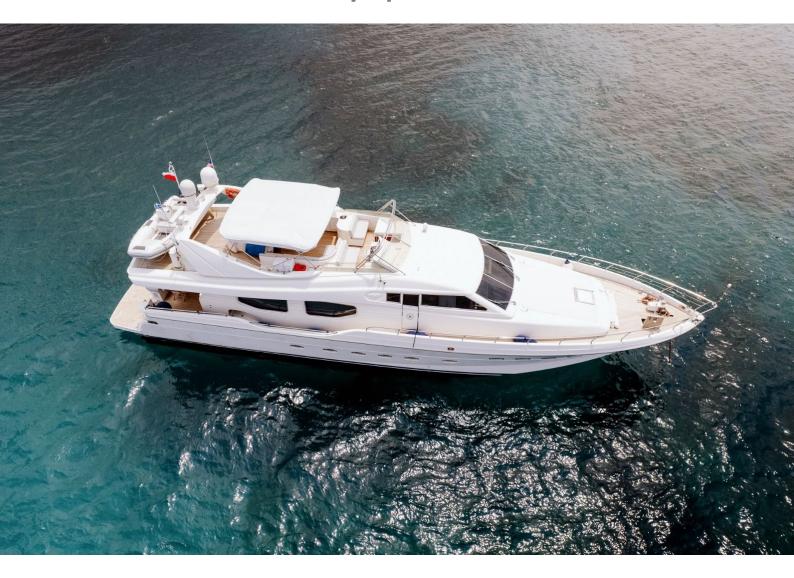

## **Sympatico**

 TYPE
 : 80 TECHNEMA

 YEAR
 : 2002 - 4

 ENGINES
 : 2 X 1800 MTU

 LOA
 : 23.95 METERS

 BEAM
 : 6.30 METERS

CRUISING SPEED : 25 KNOTS
CONSUMPTION : 480 L/H
FUEL CAPACITY : 7.800 LT