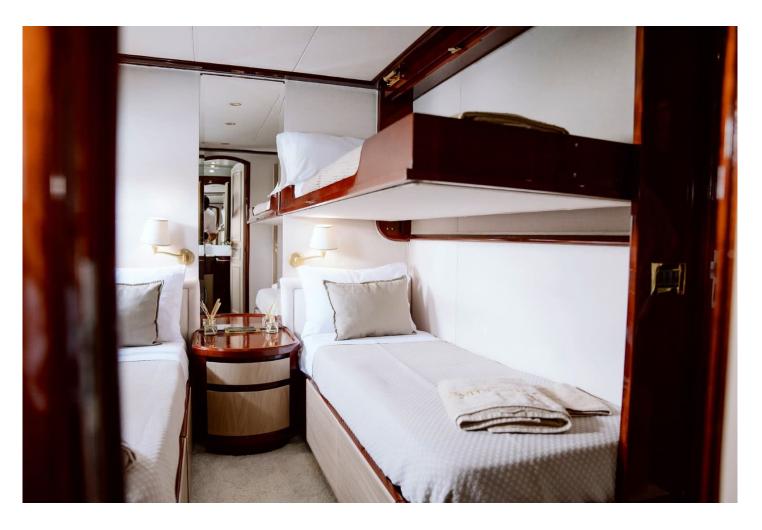

## **ACCOMMODATION**

THIS BOAT HAS 4 CABINS LAYOUT WITH DAY TOILETTE ON MAIN DECK. LOWER DECK IS WITH 4 CABINS + 4 SEPARATED TOILETTES.

2 CREW CABINS FOR 3 AND FACILITIES. INTERIORS IN CHERRY. GALLEY WITH CHERRY AND MARBLE FLOOR.

OWNER AFT CABIN WITH W.C. INDEPENDENT, 2 AMIDSHIPS GUESTS

CABINS, VIP CABIN FORWARD WITH W.C. INDEPENDENT

The Company offers the details of this vessel in good faith but cannot guarantee or warrant the accuracy of this information nor warrant the condition of the vessel. The Data obtained from sources believed to be reliable cannot be guaranteed by the Company. A Buyer should ascertain the correctness of all data contained herein and otherwise provided and instruct his agent and surveyors to confirm all details for accuracy prior to purchase. This vessel is offered, subject to prior sale, price change, or withdrawal without notice.