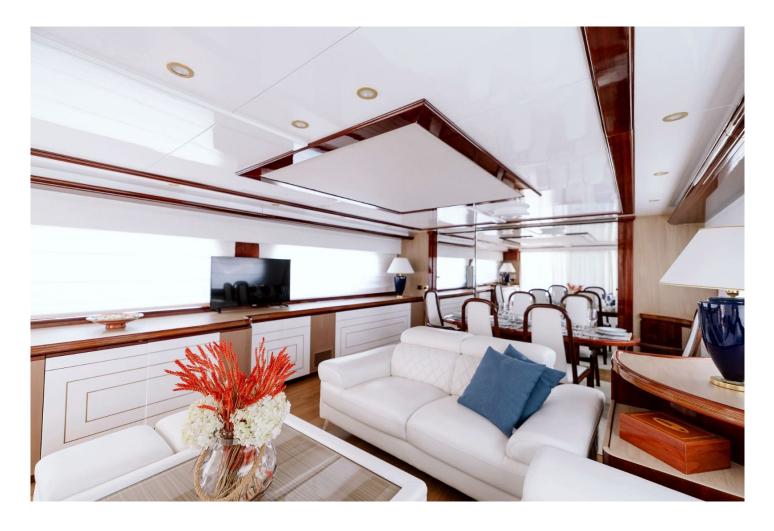

## **ACCOMMODATION**

THIS BOAT HAS 4 CABINS LAYOUT WITH DAY TOILETTE ON MAIN DECK. LOWER DECK IS WITH 4 CABINS + 4 SEPARATED TOILETTES.

2 CREW CABINS FOR 3 AND FACILITIES. INTERIORS IN CHERRY. GALLEY WITH CHERRY AND MARBLE FLOOR.