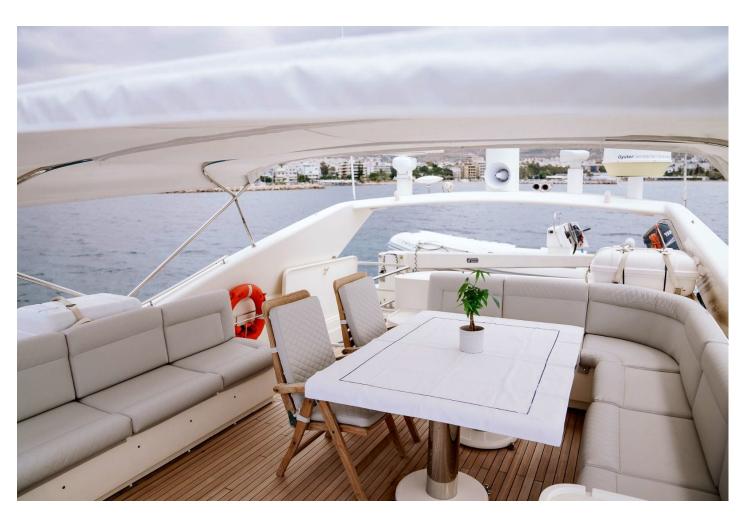

## **Sympatico**

 TYPE
 : 80 TECHNEMA

 YEAR
 : 2002 - 4

 ENGINES
 : 2 X 1800 MTU

 LOA
 : 23.95 METERS

 BEAM
 : 6.30 METERS

CRUISING SPEED : 25 KNOTS
CONSUMPTION : 480 L/H
FUEL CAPACITY : 7.800 LT