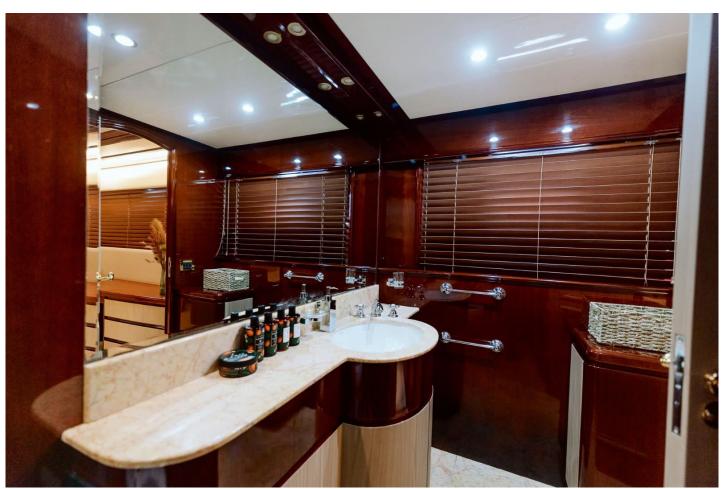

## **ACCOMMODATION**

THIS BOAT HAS 4 CABINS LAYOUT WITH DAY TOILETTE ON MAIN DECK. LOWER DECK IS WITH 4 CABINS + 4 SEPARATED TOILETTES.

2 CREW CABINS FOR 3 AND FACILITIES. INTERIORS IN CHERRY. GALLEY WITH CHERRY AND MARBLE FLOOR.

OWNER AFT CABIN WITH W.C. INDEPENDENT, 2 AMIDSHIPS GUESTS

CABINS, VIP CABIN FORWARD WITH W.C. INDEPENDENT

The Company offers the details of this vessel in good faith but cannot guarantee or warrant the accuracy of this information nor warrant the condition of the vessel. The Data obtained from sources believed to be reliable cannot be guaranteed by the Company. A Buyer should ascertain the correctness of all data contained herein and otherwise provided and instruct his agent and surveyors to confirm all details for accuracy prior to purchase. This vessel is offered, subject to prior sale, price change, or withdrawal without notice.