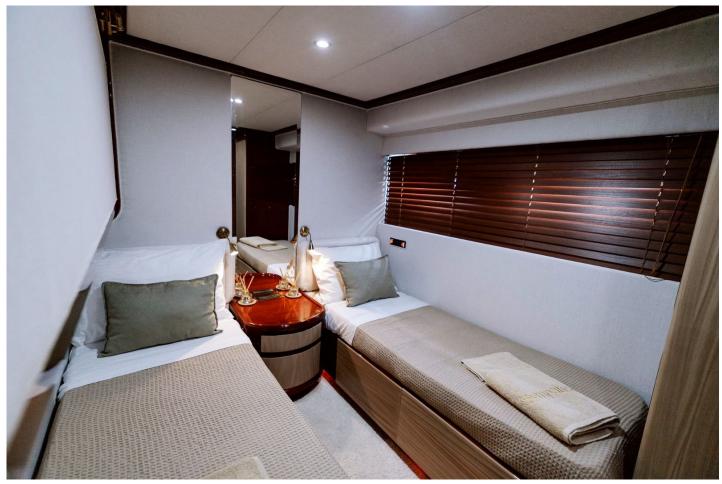

## **ACCOMMODATION**

THIS BOAT HAS 4 CABINS LAYOUT WITH DAY TOILETTE ON MAIN DECK. LOWER DECK IS WITH 4 CABINS + 4 SEPARATED TOILETTES.

2 CREW CABINS FOR 3 AND FACILITIES. INTERIORS IN CHERRY. GALLEY WITH CHERRY AND MARBLE FLOOR.

OWNER AFT CABIN WITH W.C. INDEPENDENT, 2 AMIDSHIPS GUESTS

CABINS, VIP CABIN FORWARD WITH W.C. INDEPENDENT

The Company offers the details of this vessel in good faith but cannot guarantee or warrant the accuracy of this information nor warrant the condition of the vessel. The Data obtained from sources believed to be reliable cannot be guaranteed by the Company. A Buyer should ascertain the correctness of all data contained herein and otherwise provided and instruct his agent and surveyors to confirm all details for accuracy prior to purchase. This vessel is offered, subject to prior sale, price change, or withdrawal without notice.