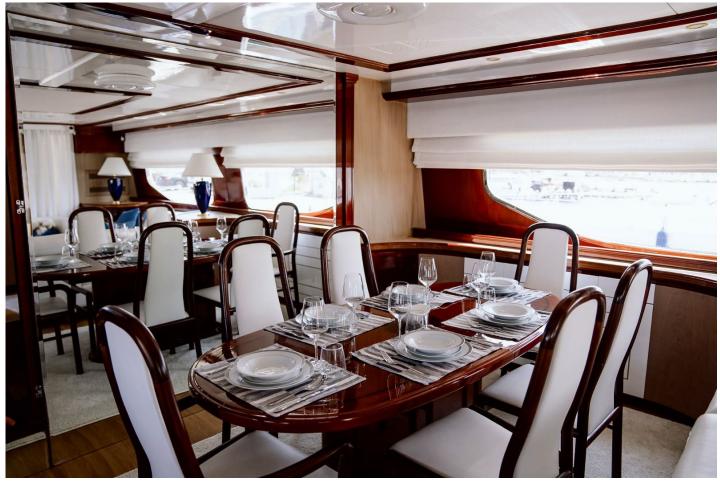

## **ACCOMMODATION**

THIS BOAT HAS 4 CABINS LAYOUT WITH DAY TOILETTE ON MAIN DECK. LOWER DECK IS WITH 4 CABINS + 4 SEPARATED TOILETTES.

2 CREW CABINS FOR 3 AND FACILITIES. INTERIORS IN CHERRY. GALLEY WITH CHERRY AND MARBLE FLOOR.