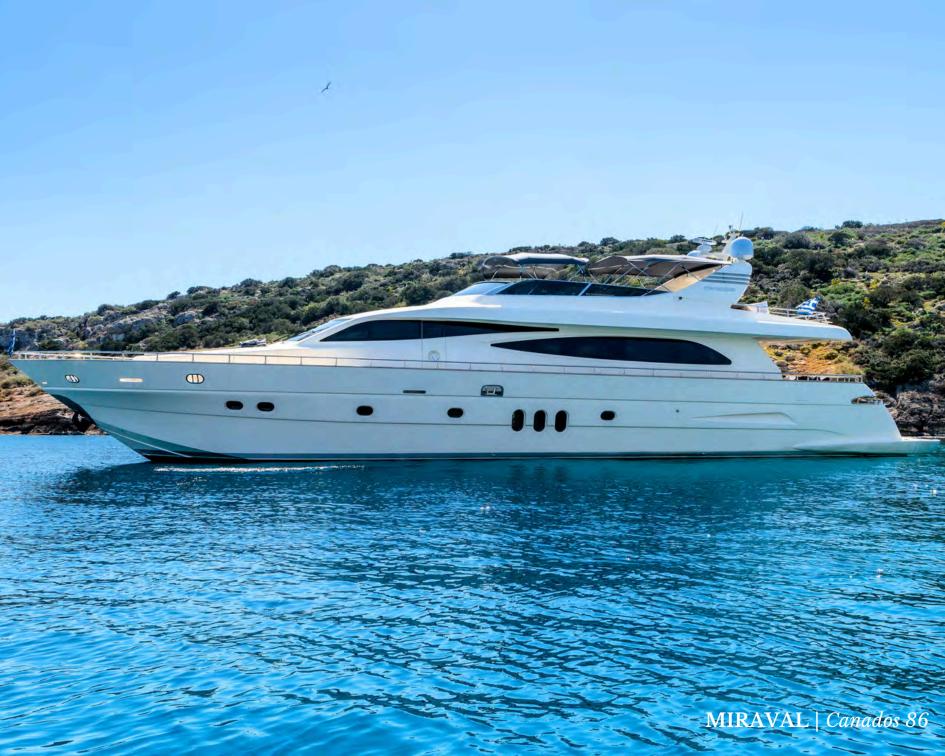

Miraval, a Canados 86, is a fly bridge style performance 26,48m sporty yacht, that reaches a top speed of 29knots. Built in 2008 and refitted in 2024, can accommodate 10 lucky guests in four well-appointed staterooms, of which two have Pullman beds.

## SPECIFICATIONS

• Builder: Canados

• Number of Crew: 5

• Length: 26.4m (86")

• Build: 2008

• Refit: 2024

• Cruising Speed: 21 kn.

• Maximum Speed: 29 kn.