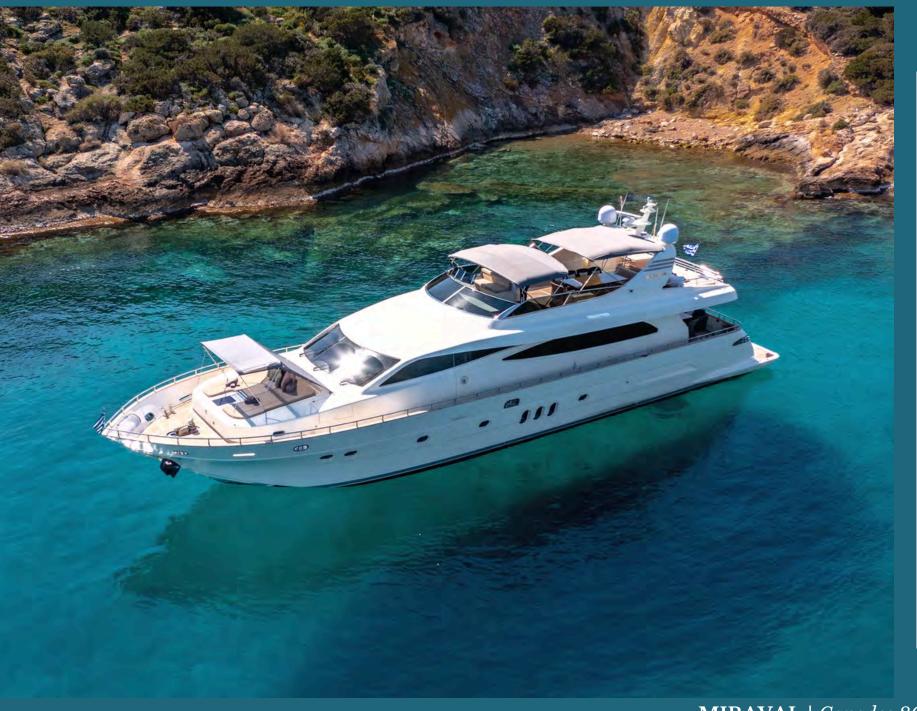

Miraval, a Canados 86, is a fly bridge style performance 26,48m sporty yacht, that reaches a top speed of 29knots. Built in 2008 and refitted in 2024, can accommodate 10 lucky guests in four well-appointed staterooms, of which two have Pullman beds.

Miraval has deluxe styling and elegant furnishings.

Boasting a large amount of on board space for a yacht of her size.

An excellent choice for 10 guests, who can enjoy the luxurious surroundings of Miraval, as they are served by four dedicated crew.

For outdoor living, the spacious and expansive fly bridge will be the place to socialize. The sundeck-a guest favorite-has a dining table and large sun loungers for relaxing and unwinding.

In the hands of our experienced captain, all those on board are guaranteed an unforgettable charter experience.