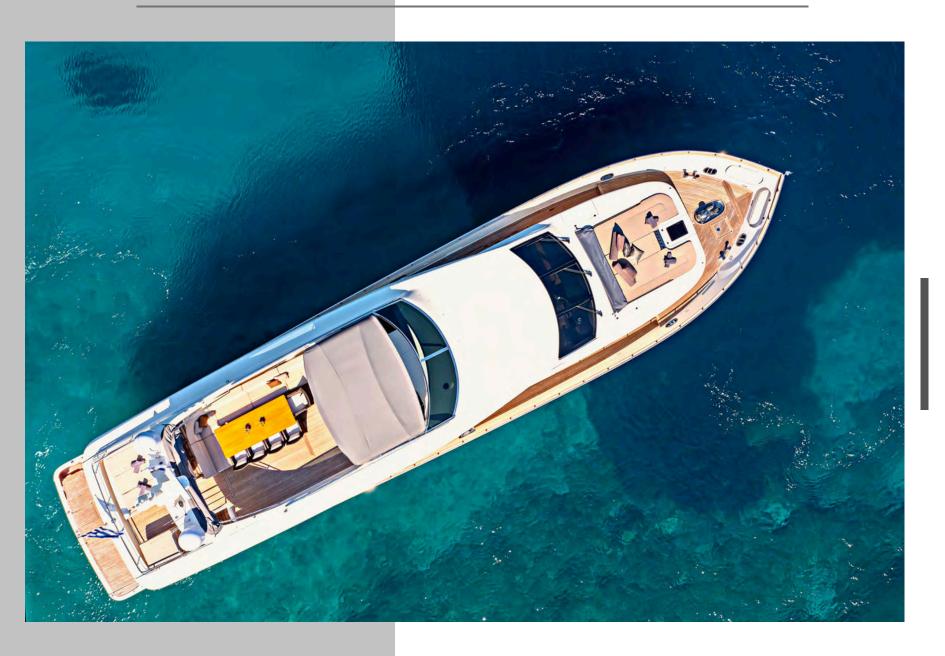

Miraval, a Canados 86, is a fly bridge style performance 26,48m sporty yacht, that reaches a top speed of 29knots. Built in 2008 and refitted in 2024, can accommodate 10 lucky guests in four well-appointed staterooms, of which two have Pullman beds.

For outdoor living, the spacious and expansive fly bridge will be the place to socialize. The sundeck-a guest favorite-has a dining table and large sun loungers for relaxing and unwinding.

In the hands of our experienced captain, all those on board are guaranteed an unforgettable charter experience.