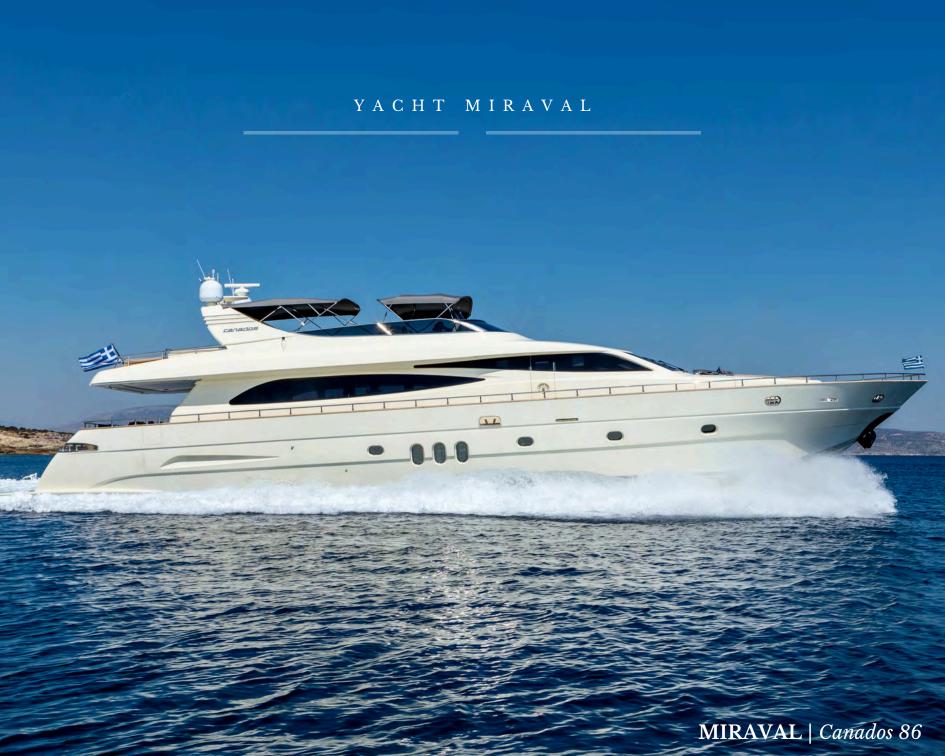

Miraval, a Canados 86, is a fly bridge style performance 26,48m sporty yacht, that reaches a top speed of 29knots. Built in 2008 and refitted in 2024, can accommodate 10 lucky guests in four well-appointed staterooms, of which two have Pullman beds.

MIRAVAL | Introduction