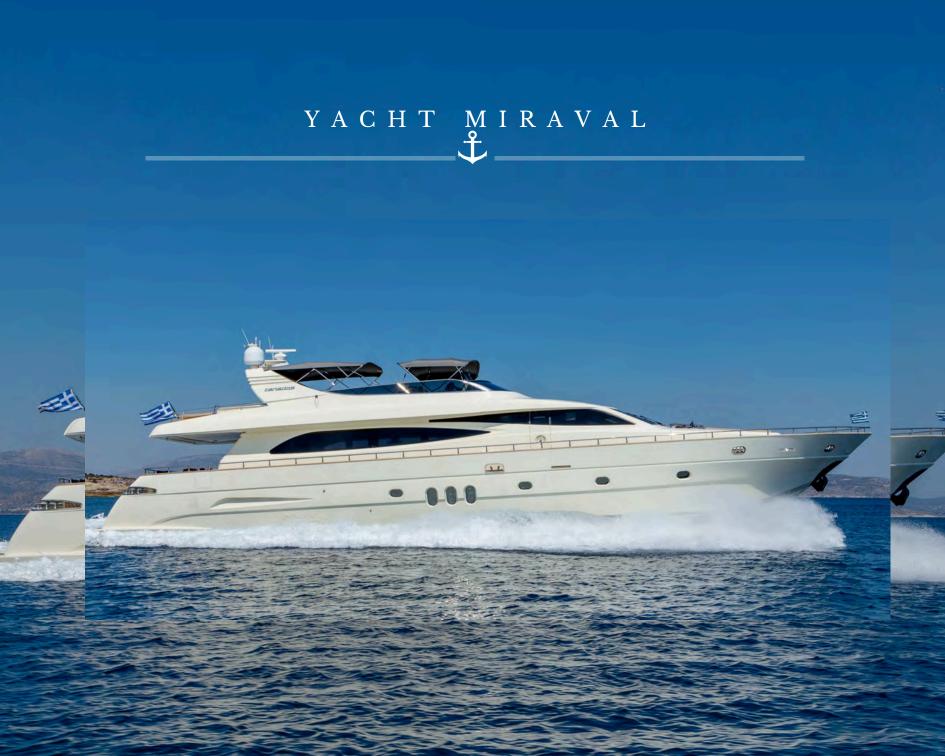

Miraval, a Canados 86, is a fly bridge style performance 26,48m sporty yacht, that reaches a top speed of 29knots. Built in 2008 and refitted in 2024, can accommodate 10 lucky guests in four well-appointed staterooms, of which two have Pullman beds.

MIRAVAL | Introduction