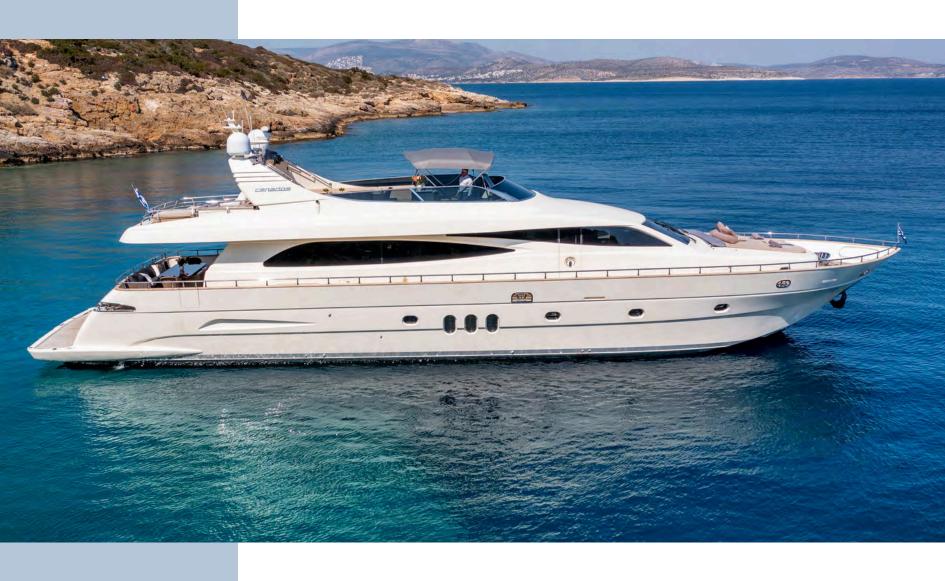

Miraval, a Canados 86, is a fly bridge style performance 26,48m sporty yacht, that reaches a top speed of 29knots. Built in 2008 and refitted in 2024, can accommodate 10 lucky guests in four well-appointed staterooms, of which two have Pullman beds.

MIRAVAL | Introduction