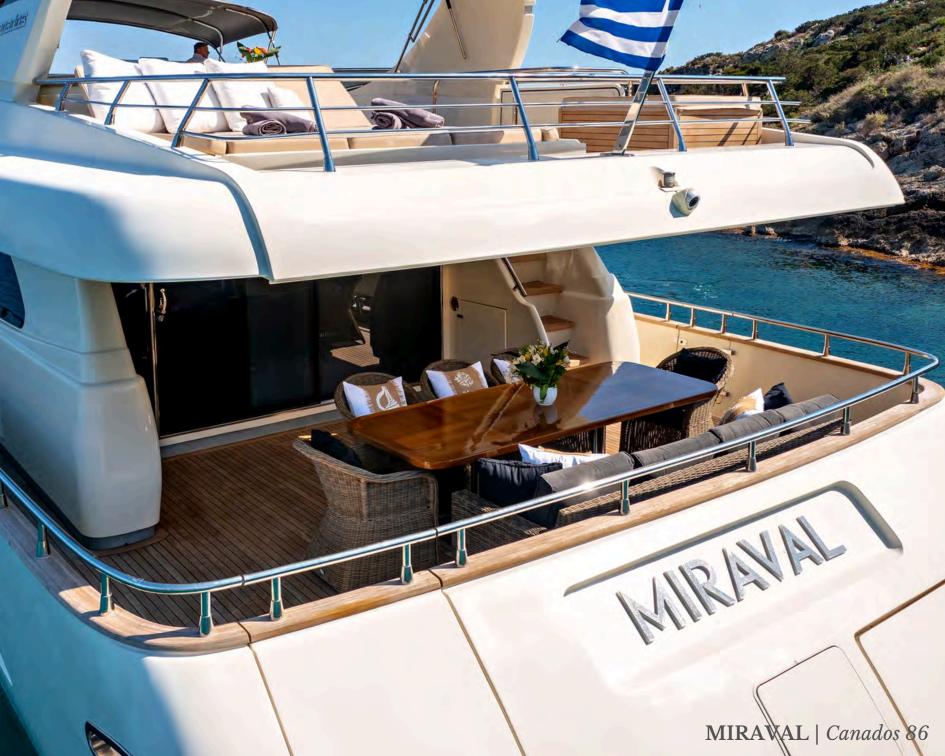

Miraval, a Canados 86, is a fly bridge style performance 26,48m sporty yacht, that reaches a top speed of 29knots. Built in 2008 and refitted in 2024, can accommodate 10 lucky guests in four well-appointed staterooms, of which two have Pullman beds.

For outdoor living, the spacious and expansive fly bridge will be the place to socialize. The sundeck-a guest favorite-has a dining table and large sun loungers for relaxing and unwinding.

In the hands of our experienced captain, all those on board are guaranteed an unforgettable charter experience.