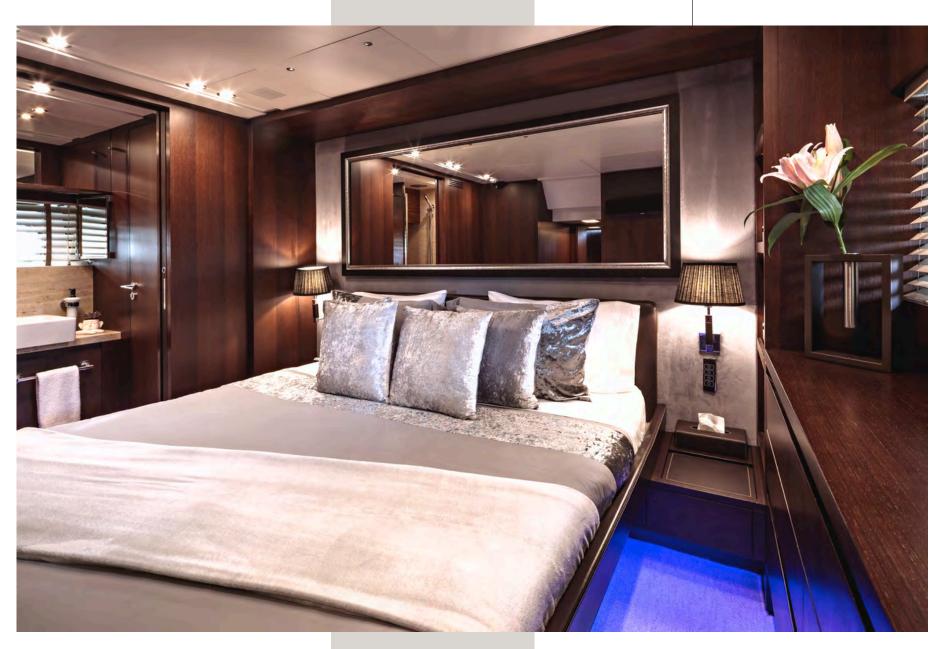

## Miraval

features 4 modern air-conditioned cabins with woods and fine soft furnishings.

She offers a multitude of living configurations.

A Master cabin (king size bed) and a VIP cabin (queen size bed) are located on the lower deck with en-suite bathroom/shower with amenities.