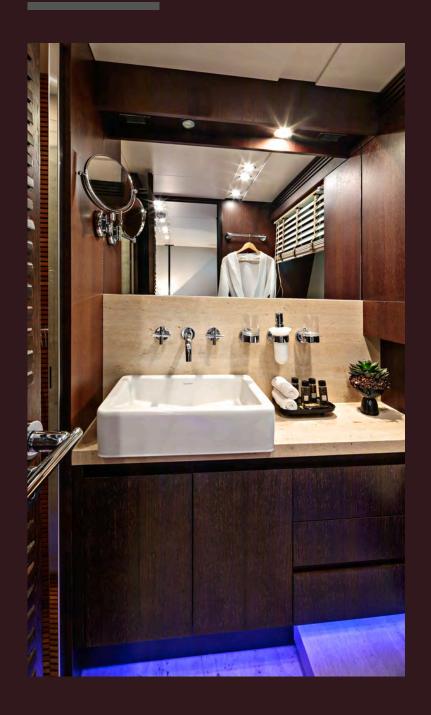

## Miraval

features 4 modern air-conditioned cabins with woods and fine soft furnishings.

She offers a multitude of living configurations.

A Master cabin (king size bed) and a VIP cabin (queen size bed) are located on the lower deck with en-suite bathroom/shower with amenities.

## GUEST ACCOMMODATION

MIRAVAL | Master Cabin

MIRAVAL | Master Cabin

MIRAVAL | Master Cabin

MIRAVAL | VIP Cabin

MIRAVAL | 2nd Twin Cabin