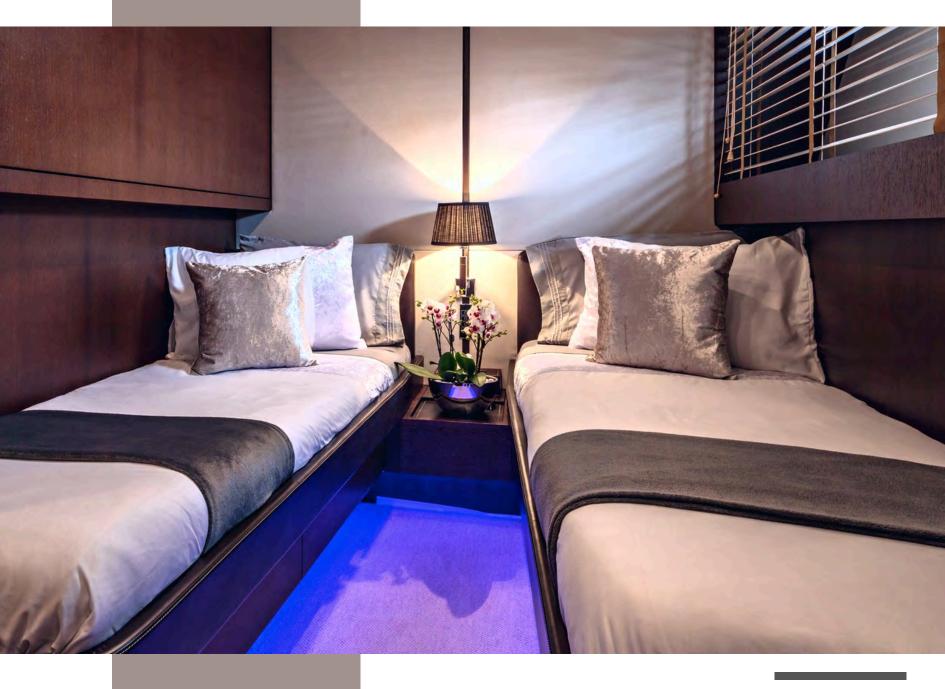

The other 2 Twin cabins are also located in the lower deck with <u>Pullman beds</u> each and en-suite bathroom and shower, accommodating up to 3 guests each.

## GUEST ACCOMMODATION

MIRAVAL | Master Cabin

MIRAVAL | Master Cabin

MIRAVAL | Master Cabin

MIRAVAL | VIP Cabin

MIRAVAL | 2nd Twin Cabin