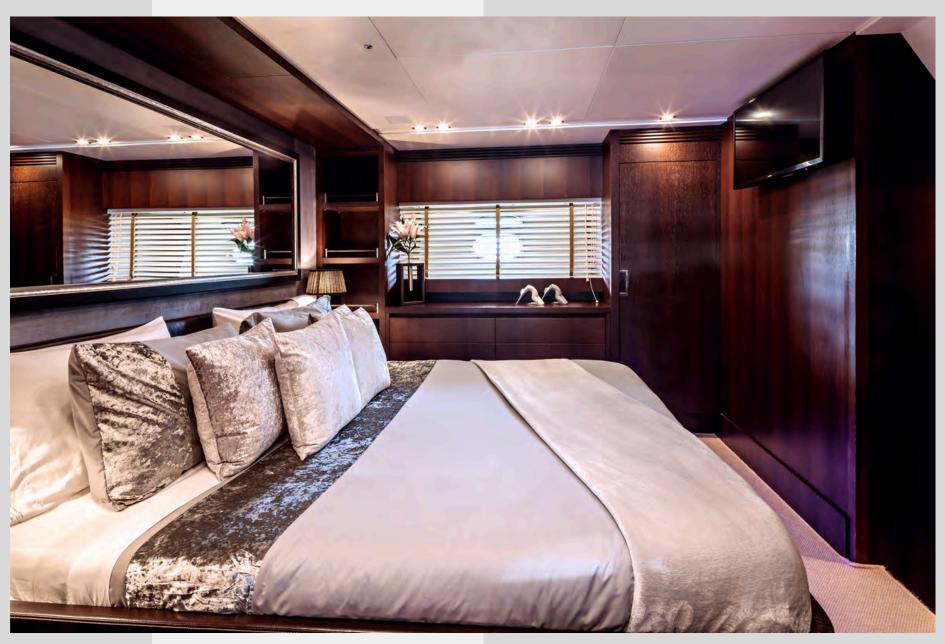

## Miraval

features 4 modern air-conditioned cabins with woods and fine soft furnishings.

She offers a multitude of living configurations.

A Master cabin (king size bed) and a VIP cabin (queen size bed) are located on the lower deck with en-suite bathroom/shower with amenities.