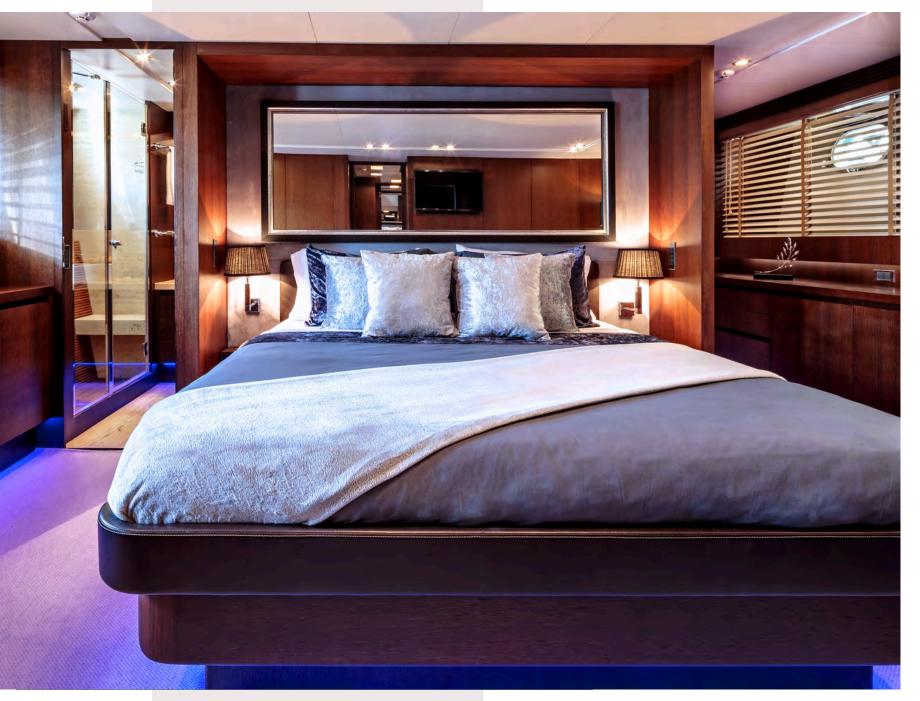

## Miraval

features 4 modern air-conditioned cabins with woods and fine soft furnishings.

She offers a multitude of living configurations.

A Master cabin (king size bed) and a VIP cabin (queen size bed) are located on the lower deck with en-suite bathroom/shower with amenities.

## GUEST ACCOMMODATION

MIRAVAL | Master Cabin

MIRAVAL | Master Cabin

MIRAVAL | Master Cabin

MIRAVAL | VIP Cabin

MIRAVAL | 2nd Twin Cabin