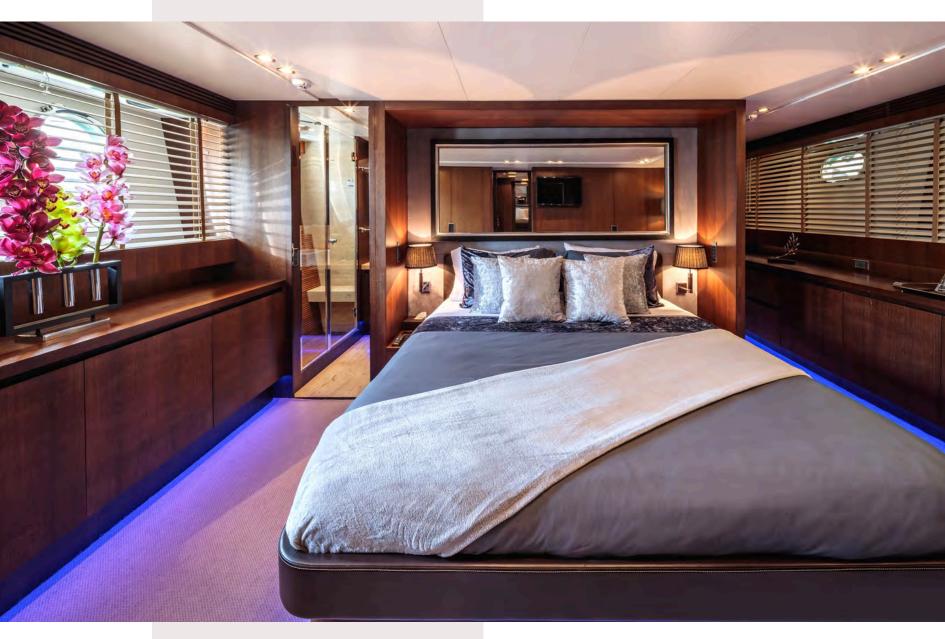

## Miraval

features 4 modern air-conditioned cabins with woods and fine soft furnishings.

She offers a multitude of living configurations.

A Master cabin (king size bed) and a VIP cabin (queen size bed) are located on the lower deck with en-suite bathroom/shower with amenities.

## GUEST ACCOMMODATION

MIRAVAL | Master Cabin

MIRAVAL | Master Cabin

MIRAVAL | Master Cabin

MIRAVAL | VIP Cabin

MIRAVAL | 2nd Twin Cabin