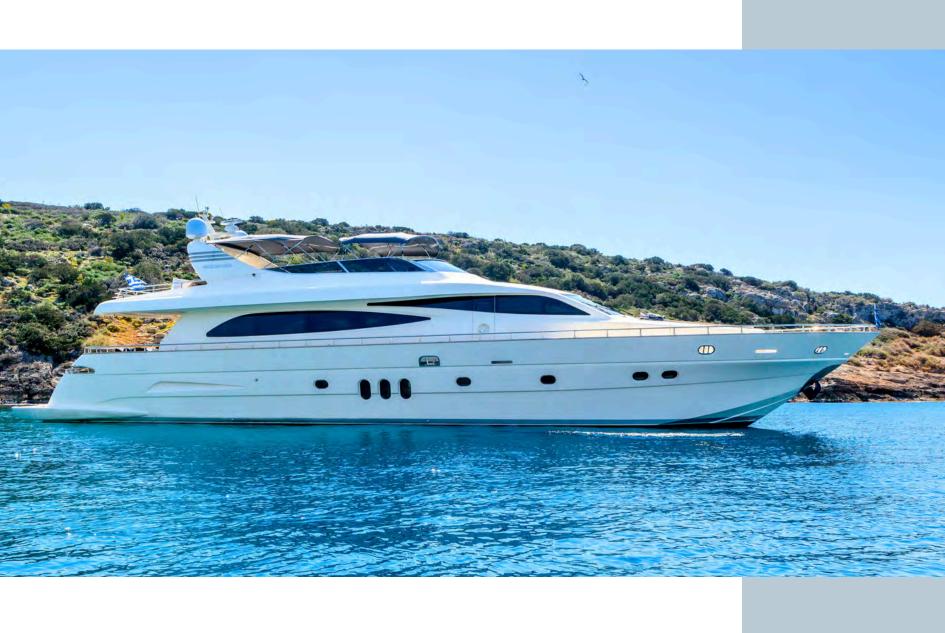

Miraval, a Canados 86, is a fly bridge style performance 26,48m sporty yacht, that reaches a top speed of 29knots. Built in 2008 and refitted in 2024, can accommodate 10 lucky guests in four well-appointed staterooms, of which two have Pullman beds.

## SPECIFICATIONS

• Builder: Canados

• Number of Crew: 5

• Length: 26.4m (86")

• Build: 2008

• Refit: 2024

• Cruising Speed: 21 kn.

• Maximum Speed: 29 kn.