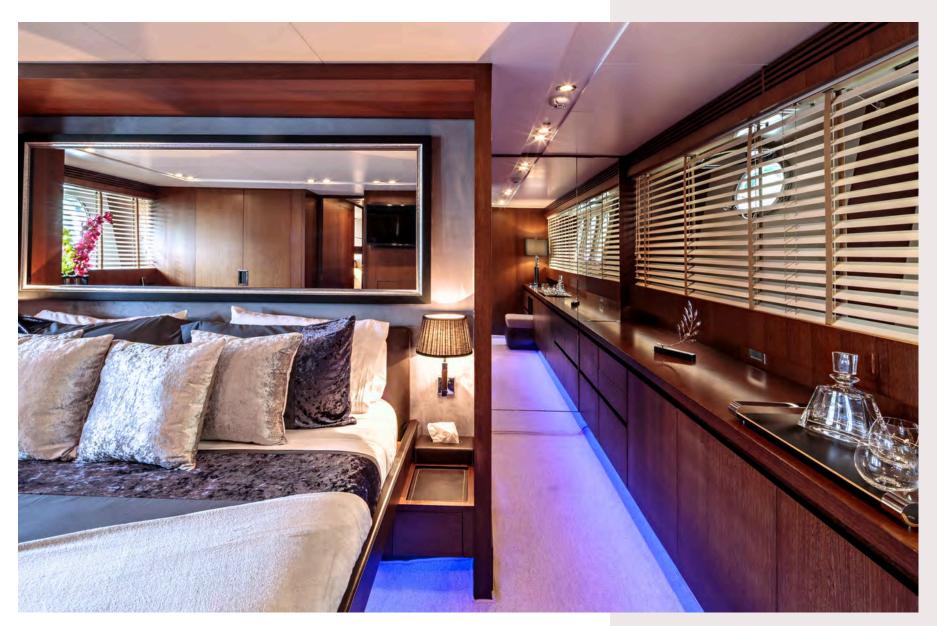

## Miraval

features 4 modern air-conditioned cabins with woods and fine soft furnishings.

She offers a multitude of living configurations.

A Master cabin (king size bed) and a VIP cabin (queen size bed) are located on the lower deck with en-suite bathroom/shower with amenities.

## GUEST ACCOMMODATION

MIRAVAL | Master Cabin

MIRAVAL | Master Cabin

MIRAVAL | Master Cabin

MIRAVAL | VIP Cabin

MIRAVAL | 2nd Twin Cabin