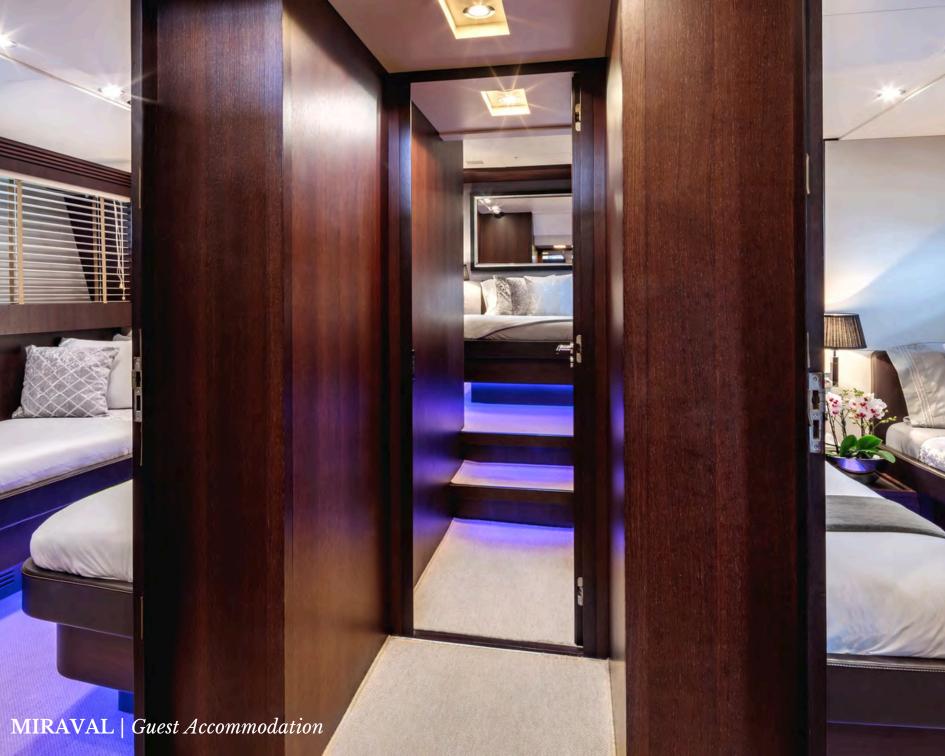

## Miraval

features 4 modern air-conditioned cabins with woods and fine soft furnishings.

She offers a multitude of living configurations.

A Master cabin (king size bed) and a VIP cabin (queen size bed) are located on the lower deck with en-suite bathroom/shower with amenities.

The other 2 Twin cabins are also located in the lower deck with <u>Pullman beds</u> each and en-suite bathroom and shower, accommodating up to 3 guests each.

## GUEST ACCOMMODATION

MIRAVAL | Master Cabin

MIRAVAL | Master Cabin

MIRAVAL | Master Cabin

MIRAVAL | VIP Cabin

MIRAVAL | 2nd Twin Cabin