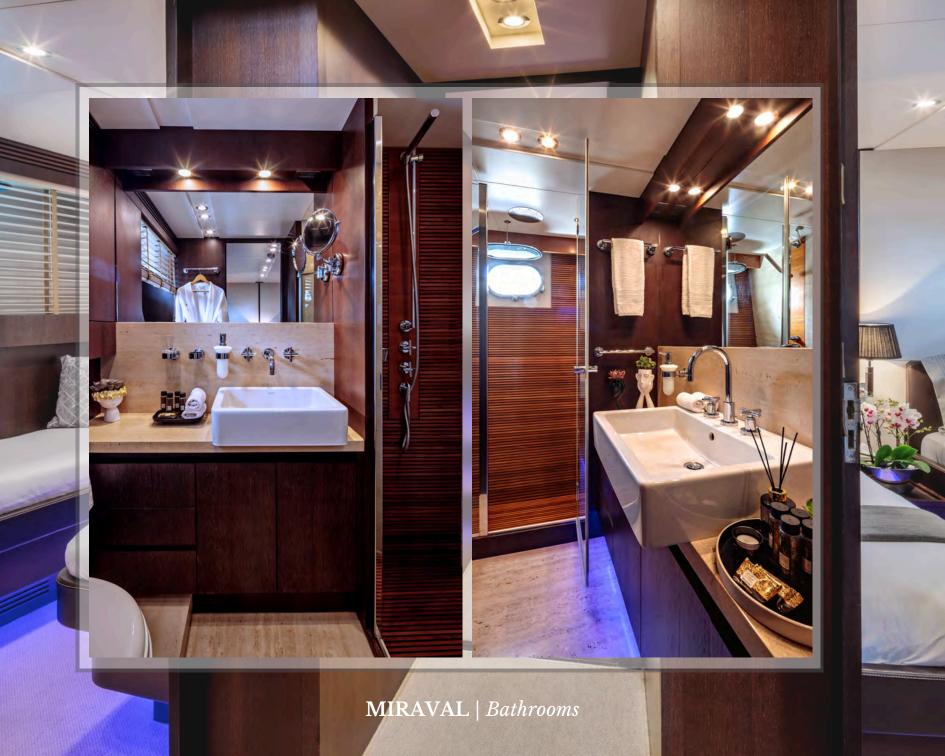

## Miraval

features 4 modern air-conditioned cabins with woods and fine soft furnishings.

She offers a multitude of living configurations.

A Master cabin (king size bed) and a VIP cabin (queen size bed) are located on the lower deck with en-suite bathroom/shower with amenities.

The other 2 Twin cabins are also located in the lower deck with <u>Pullman beds</u> each and en-suite bathroom and shower, accommodating up to 3 guests each.