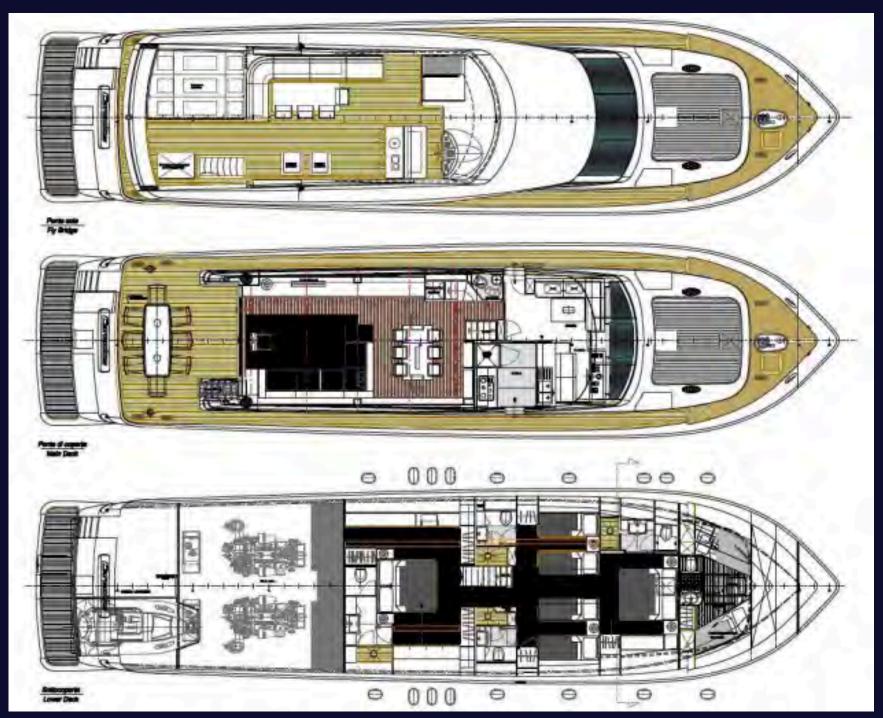

## Miraval

features 4 modern air-conditioned cabins with woods and fine soft furnishings.

She offers a multitude of living configurations.

A Master cabin (king size bed) and a VIP cabin (queen size bed) are located on the lower deck with en-suite bathroom/shower with amenities.

The other 2 Twin cabins are also located in the lower deck with <u>Pullman beds</u> each and en-suite bathroom and shower, accommodating up to 3 guests each.