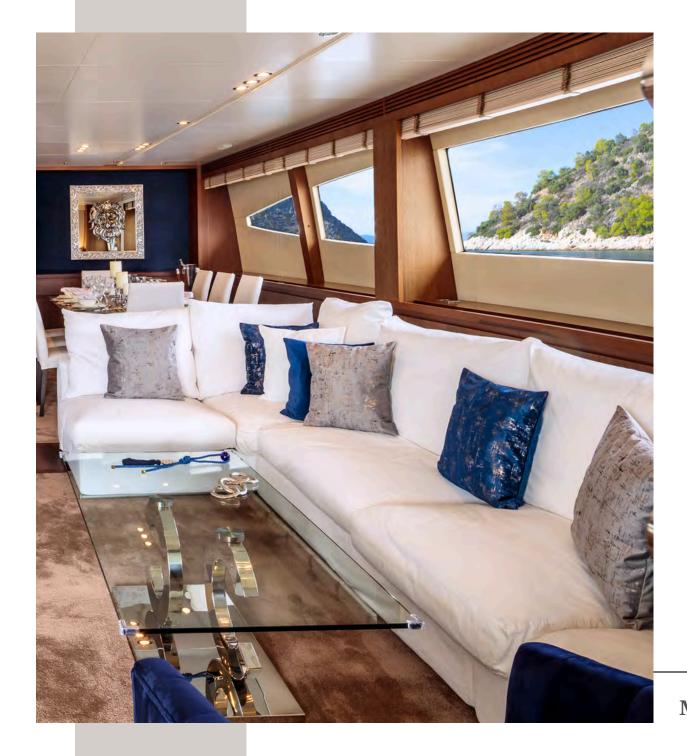

Miraval has deluxe styling and elegant furnishings.

Boasting a large amount of on board space for a yacht of her size.

An excellent choice for 10 guests, who can enjoy the luxurious surroundings of Miraval, as they are served by four dedicated crew.

water toys and tender and her experienced

crew is ready to welcome her guests on board

MIRAVAL | Key Features

MIRAVAL | Living Area

MIRAVAL | Interior spaces