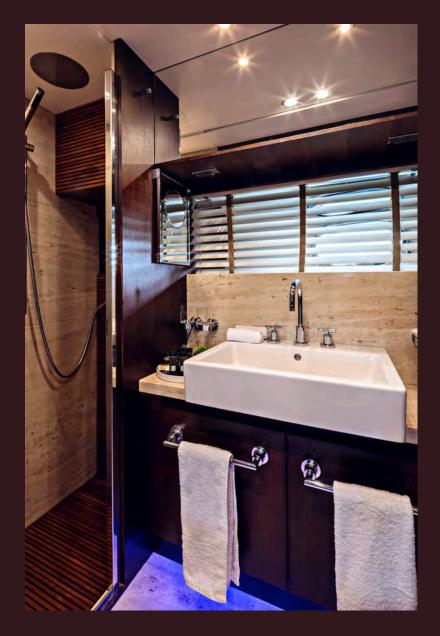

## Miraval

features 4 modern air-conditioned cabins with woods and fine soft furnishings.

She offers a multitude of living configurations.

A Master cabin (king size bed) and a VIP cabin (queen size bed) are located on the lower deck with en-suite bathroom/shower with amenities.

The other 2 Twin cabins are also located in the lower deck with <u>Pullman beds</u> each and en-suite bathroom and shower, accommodating up to 3 guests each.