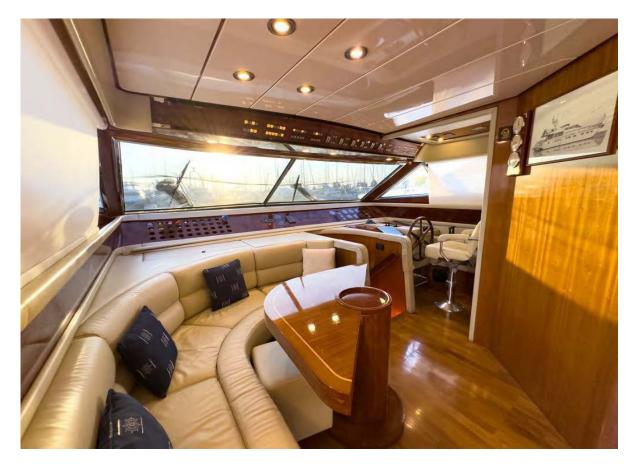

## M/Y Sense

**DESCRIPTION** 

M/Y Sense built by San Lorenzo in Italy is an exquisite motor yacht offers that unique finesse and comfort. Combining breath taking performance, with a splendid interior and clever use of space, this 62 ft San Lorenzo will amaze you. Powered by 2x1100 HP MAN engines with cruising speed of 23 knots and top speed around 30. It can accommodate 6 quests in 3 cabins, 1 double and two twin. All cabins are fully air conditioned and with their own ensuite facilities. This yacht has been refitted in 2022 with extensive engines' and generators' service, new carpets, polishing, new LED lights with dimmers, new plumbing systems, new mattresses in cabins, new curtains, new mosquito nets, new upholstery on the flybridge, new external covers, new seacocks, new teak, fully serviced windlass and aft mooring capstans, new cooker, new fridge & freezer, new underwater lights and many other.