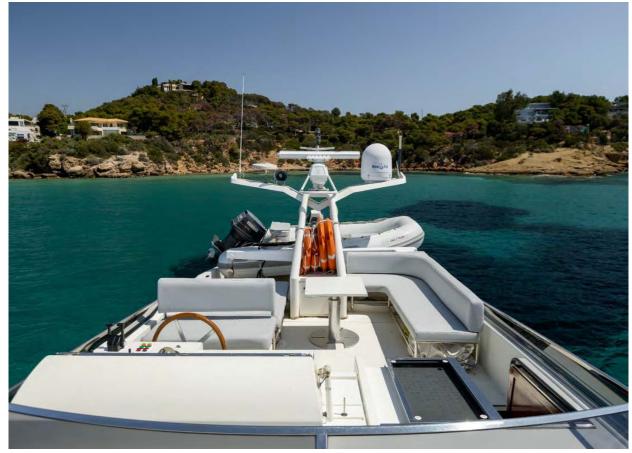

## M/Y Sense

**DESCRIPTION** 

M/Y Sense built by San Lorenzo in Italy is an exquisite motor yacht offers that unique finesse and comfort. Combining breath taking performance, with a splendid interior and clever use of space, this 62 ft San Lorenzo will amaze you. Powered by 2x1100 HP MAN engines with cruising speed of 23 knots and top speed around 30. It can accommodate 6 quests in 3 cabins, 1 double and two twin. All cabins are fully air conditioned and with their own ensuite facilities. This yacht has been refitted in 2022 with extensive engines' and generators' service, new carpets, polishing, new LED lights with dimmers, new plumbing systems, new mattresses in cabins, new curtains, new mosquito nets, new upholstery on the flybridge, new external covers, new seacocks, new teak, fully serviced windlass and aft mooring capstans, new cooker, new fridge & freezer, new underwater lights and many other.