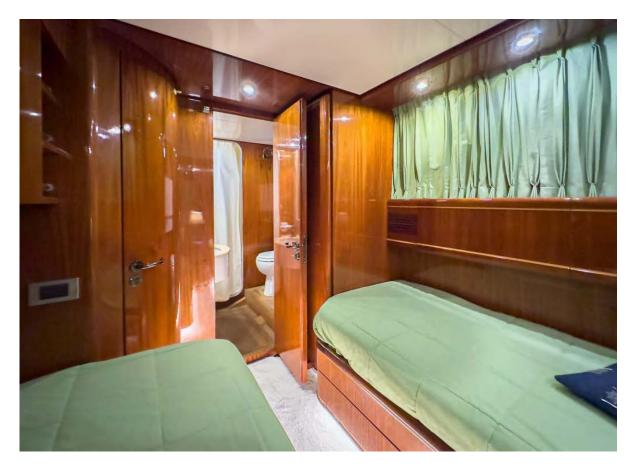

## M/Y Sense

**DESCRIPTION** 

M/Y Sense built by San Lorenzo in Italy is an exquisite motor yacht offers that unique finesse and comfort. Combining breath taking performance, with a splendid interior and clever use of space, this 62 ft San Lorenzo will amaze you. Powered by 2x1100 HP MAN engines with cruising speed of 23 knots and top speed around 30. It can accommodate 6 quests in 3 cabins, 1 double and two twin. All cabins are fully air conditioned and with their own ensuite facilities. This yacht has been refitted in 2022 with extensive engines' and generators' service, new carpets, polishing, new LED lights with dimmers, new plumbing systems, new mattresses in cabins, new curtains, new mosquito nets, new upholstery on the flybridge, new external covers, new seacocks, new teak, fully serviced windlass and aft mooring capstans, new cooker, new fridge & freezer, new underwater lights and many other.