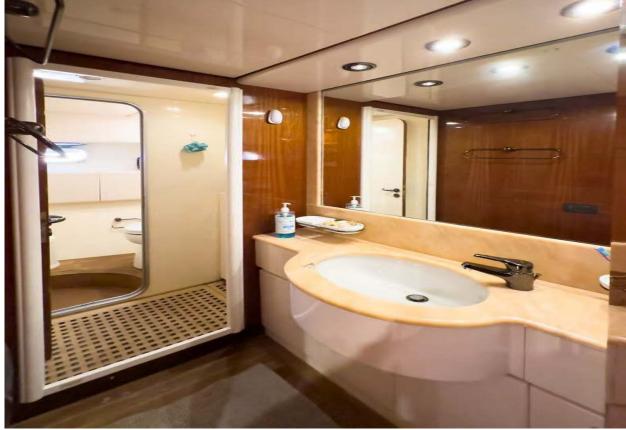

## M/Y Sense

**DESCRIPTION** 

M/Y Sense built by San Lorenzo in Italy is an exquisite motor yacht offers that unique finesse and comfort. Combining breath taking performance, with a splendid interior and clever use of space, this 62 ft San Lorenzo will amaze you. Powered by 2x1100 HP MAN engines with cruising speed of 23 knots and top speed around 30. It can accommodate 6 quests in 3 cabins, 1 double and two twin. All cabins are fully air conditioned and with their own ensuite facilities. This yacht has been refitted in 2022 with extensive engines' and generators' service, new carpets, polishing, new LED lights with dimmers, new plumbing systems, new mattresses in cabins, new curtains, new mosquito nets, new upholstery on the flybridge, new external covers, new seacocks, new teak, fully serviced windlass and aft mooring capstans, new cooker, new fridge & freezer, new underwater lights and many other.