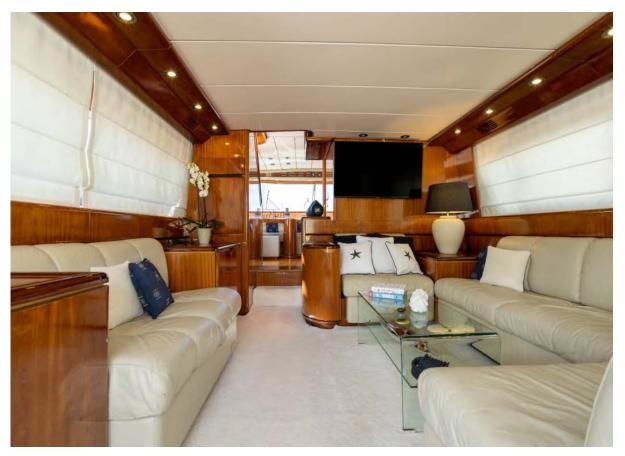

## M/Y Sense

**DESCRIPTION** 

M/Y Sense built by San Lorenzo in Italy is an exquisite motor yacht offers that unique finesse and comfort. Combining breath taking performance, with a splendid interior and clever use of space, this 62 ft San Lorenzo will amaze you. Powered by 2x1100 HP MAN engines with cruising speed of 23 knots and top speed around 30. It can accommodate 6 quests in 3 cabins, 1 double and two twin. All cabins are fully air conditioned and with their own ensuite facilities. This yacht has been refitted in 2022 with extensive engines' and generators' service, new carpets, polishing, new LED lights with dimmers, new plumbing systems, new mattresses in cabins, new curtains, new mosquito nets, new upholstery on the flybridge, new external covers, new seacocks, new teak, fully serviced windlass and aft mooring capstans, new cooker, new fridge & freezer, new underwater lights and many other.