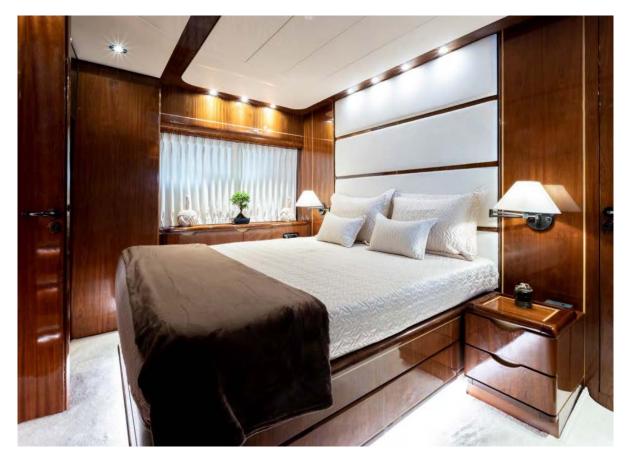

## M/Y Sense

**DESCRIPTION** 

M/Y Sense built by San Lorenzo in Italy is an exquisite motor yacht offers that unique finesse and comfort. Combining breath taking performance, with a splendid interior and clever use of space, this 62 ft San Lorenzo will amaze you. Powered by 2x1100 HP MAN engines with cruising speed of 23 knots and top speed around 30. It can accommodate 6 quests in 3 cabins, 1 double and two twin. All cabins are fully air conditioned and with their own ensuite facilities. This yacht has been refitted in 2022 with extensive engines' and generators' service, new carpets, polishing, new LED lights with dimmers, new plumbing systems, new mattresses in cabins, new curtains, new mosquito nets, new upholstery on the flybridge, new external covers, new seacocks, new teak, fully serviced windlass and aft mooring capstans, new cooker, new fridge & freezer, new underwater lights and many other.