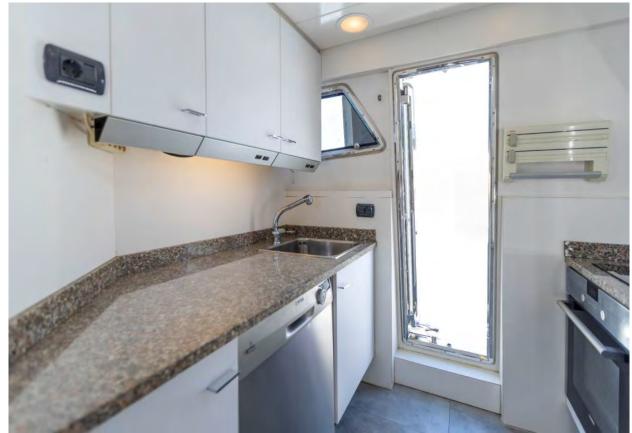

## M/Y Sense

**DESCRIPTION** 

M/Y Sense built by San Lorenzo in Italy is an exquisite motor yacht offers that unique finesse and comfort. Combining breath taking performance, with a splendid interior and clever use of space, this 62 ft San Lorenzo will amaze you. Powered by 2x1100 HP MAN engines with cruising speed of 23 knots and top speed around 30. It can accommodate 6 quests in 3 cabins, 1 double and two twin. All cabins are fully air conditioned and with their own ensuite facilities. This yacht has been refitted in 2022 with extensive engines' and generators' service, new carpets, polishing, new LED lights with dimmers, new plumbing systems, new mattresses in cabins, new curtains, new mosquito nets, new upholstery on the flybridge, new external covers, new seacocks, new teak, fully serviced windlass and aft mooring capstans, new cooker, new fridge & freezer, new underwater lights and many other.