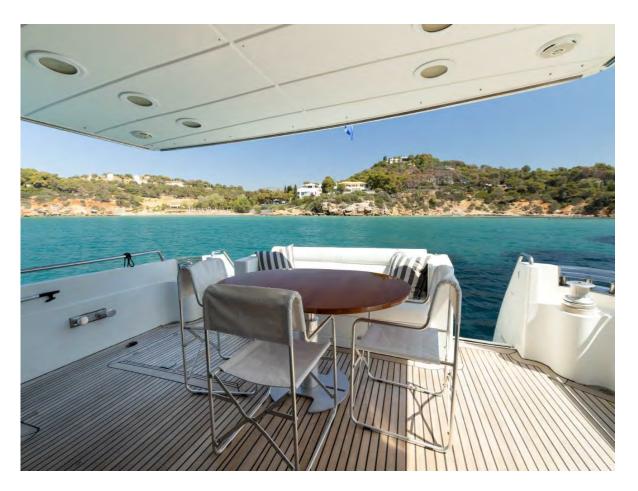

## M/Y Sense

**DESCRIPTION** 

M/Y Sense built by San Lorenzo in Italy is an exquisite motor yacht offers that unique finesse and comfort. Combining breath taking performance, with a splendid interior and clever use of space, this 62 ft San Lorenzo will amaze you. Powered by 2x1100 HP MAN engines with cruising speed of 23 knots and top speed around 30. It can accommodate 6 quests in 3 cabins, 1 double and two twin. All cabins are fully air conditioned and with their own ensuite facilities. This yacht has been refitted in 2022 with extensive engines' and generators' service, new carpets, polishing, new LED lights with dimmers, new plumbing systems, new mattresses in cabins, new curtains, new mosquito nets, new upholstery on the flybridge, new external covers, new seacocks, new teak, fully serviced windlass and aft mooring capstans, new cooker, new fridge & freezer, new underwater lights and many other.