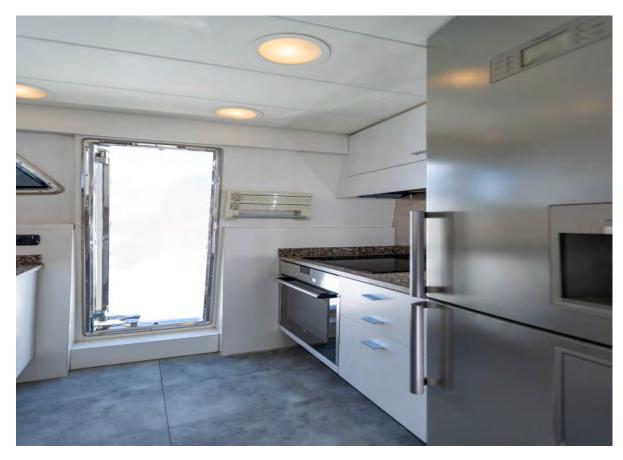

## M/Y Sense

**DESCRIPTION** 

M/Y Sense built by San Lorenzo in Italy is an exquisite motor yacht offers that unique finesse and comfort. Combining breath taking performance, with a splendid interior and clever use of space, this 62 ft San Lorenzo will amaze you. Powered by 2x1100 HP MAN engines with cruising speed of 23 knots and top speed around 30. It can accommodate 6 quests in 3 cabins, 1 double and two twin. All cabins are fully air conditioned and with their own ensuite facilities. This yacht has been refitted in 2022 with extensive engines' and generators' service, new carpets, polishing, new LED lights with dimmers, new plumbing systems, new mattresses in cabins, new curtains, new mosquito nets, new upholstery on the flybridge, new external covers, new seacocks, new teak, fully serviced windlass and aft mooring capstans, new cooker, new fridge & freezer, new underwater lights and many other.