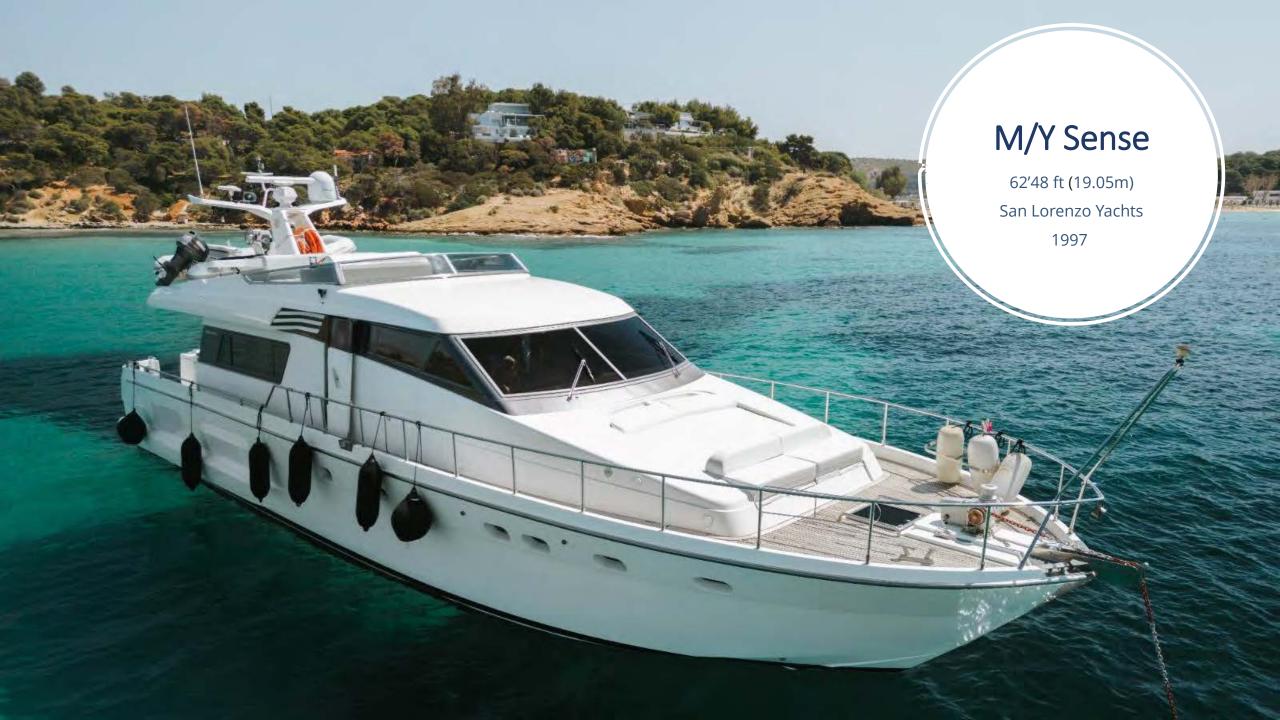

## M/Y Sense

**DESCRIPTION** 

M/Y Sense built by San Lorenzo in Italy is an exquisite motor yacht offers that unique finesse and comfort. Combining breath taking performance, with a splendid interior and clever use of space, this 62 ft San Lorenzo will amaze you. Powered by 2x1100 HP MAN engines with cruising speed of 23 knots and top speed around 30. It can accommodate 6 quests in 3 cabins, 1 double and two twin. All cabins are fully air conditioned and with their own ensuite facilities. This yacht has been refitted in 2022 with extensive engines' and generators' service, new carpets, polishing, new LED lights with dimmers, new plumbing systems, new mattresses in cabins, new curtains, new mosquito nets, new upholstery on the flybridge, new external covers, new seacocks, new teak, fully serviced windlass and aft mooring capstans, new cooker, new fridge & freezer, new underwater lights and many other.

## SPECIFICATIONS

| BEAM (ft/m)          | CRUSING/MAX SPEED                                            | CREW                                                                                                                       |
|----------------------|--------------------------------------------------------------|----------------------------------------------------------------------------------------------------------------------------|
| 16'73 ft (5.10m)     | 23.0 / 30.0 Knots                                            | 2 + 1                                                                                                                      |
|                      |                                                              |                                                                                                                            |
|                      |                                                              |                                                                                                                            |
| DRAFT (ft/m)         | <b>FUEL CONSUMPTION</b>                                      | ACCOMMODATION                                                                                                              |
| 5'41ft (1.65m)       | 250 Litres/Hr                                                | 6 guests in 3 cabins                                                                                                       |
|                      |                                                              |                                                                                                                            |
|                      |                                                              |                                                                                                                            |
| <b>GROSS TONNAGE</b> | ENGINES                                                      | ARRANGEMENTS                                                                                                               |
| 73.60 GT             | 2 x MAN V12 – 1100hp                                         | 1 Double, 2 Twin                                                                                                           |
|                      | 16'73 ft (5.10m)  DRAFT (ft/m) 5'41ft (1.65m)  GROSS TONNAGE | 16'73 ft (5.10m)  23.0 / 30.0 Knots  DRAFT (ft/m)  5'41ft (1.65m)  FUEL CONSUMPTION  250 Litres/Hr  GROSS TONNAGE  ENGINES |