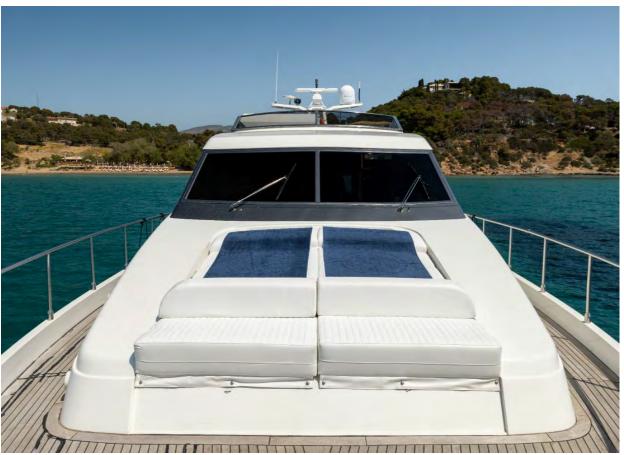

## M/Y Sense

**DESCRIPTION** 

M/Y Sense built by San Lorenzo in Italy is an exquisite motor yacht offers that unique finesse and comfort. Combining breath taking performance, with a splendid interior and clever use of space, this 62 ft San Lorenzo will amaze you. Powered by 2x1100 HP MAN engines with cruising speed of 23 knots and top speed around 30. It can accommodate 6 quests in 3 cabins, 1 double and two twin. All cabins are fully air conditioned and with their own ensuite facilities. This yacht has been refitted in 2022 with extensive engines' and generators' service, new carpets, polishing, new LED lights with dimmers, new plumbing systems, new mattresses in cabins, new curtains, new mosquito nets, new upholstery on the flybridge, new external covers, new seacocks, new teak, fully serviced windlass and aft mooring capstans, new cooker, new fridge & freezer, new underwater lights and many other.