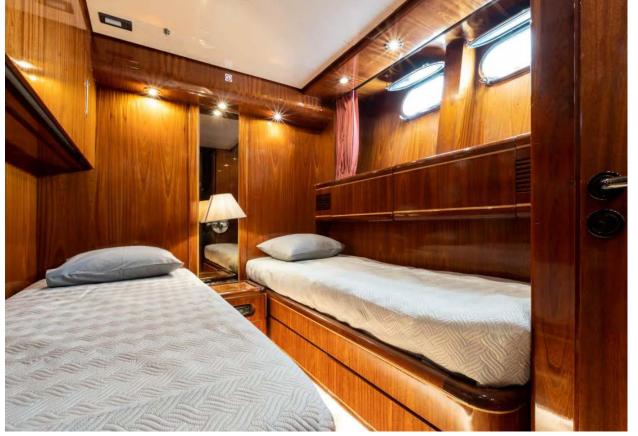

## M/Y Sense

**DESCRIPTION** 

M/Y Sense built by San Lorenzo in Italy is an exquisite motor yacht offers that unique finesse and comfort. Combining breath taking performance, with a splendid interior and clever use of space, this 62 ft San Lorenzo will amaze you. Powered by 2x1100 HP MAN engines with cruising speed of 23 knots and top speed around 30. It can accommodate 6 quests in 3 cabins, 1 double and two twin. All cabins are fully air conditioned and with their own ensuite facilities. This yacht has been refitted in 2022 with extensive engines' and generators' service, new carpets, polishing, new LED lights with dimmers, new plumbing systems, new mattresses in cabins, new curtains, new mosquito nets, new upholstery on the flybridge, new external covers, new seacocks, new teak, fully serviced windlass and aft mooring capstans, new cooker, new fridge & freezer, new underwater lights and many other.