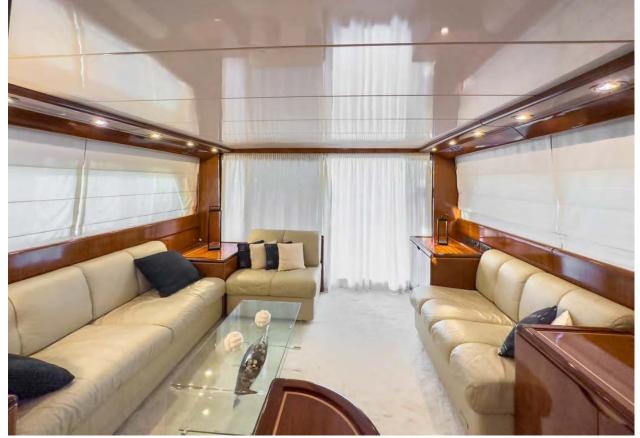

## M/Y Sense

**DESCRIPTION** 

M/Y Sense built by San Lorenzo in Italy is an exquisite motor yacht offers that unique finesse and comfort. Combining breath taking performance, with a splendid interior and clever use of space, this 62 ft San Lorenzo will amaze you. Powered by 2x1100 HP MAN engines with cruising speed of 23 knots and top speed around 30. It can accommodate 6 quests in 3 cabins, 1 double and two twin. All cabins are fully air conditioned and with their own ensuite facilities. This yacht has been refitted in 2022 with extensive engines' and generators' service, new carpets, polishing, new LED lights with dimmers, new plumbing systems, new mattresses in cabins, new curtains, new mosquito nets, new upholstery on the flybridge, new external covers, new seacocks, new teak, fully serviced windlass and aft mooring capstans, new cooker, new fridge & freezer, new underwater lights and many other.