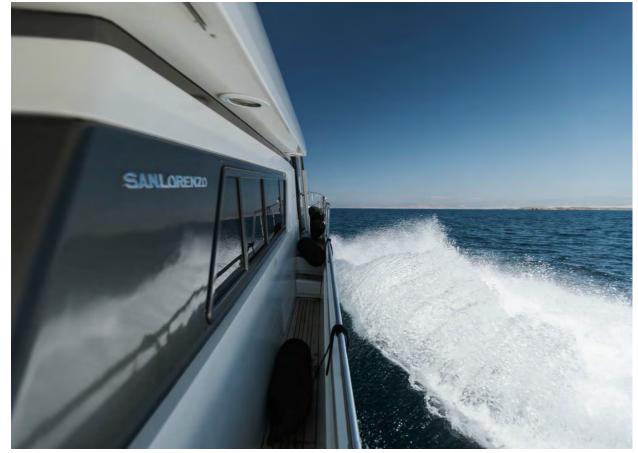

## M/Y Sense

**DESCRIPTION** 

M/Y Sense built by San Lorenzo in Italy is an exquisite motor yacht offers that unique finesse and comfort. Combining breath taking performance, with a splendid interior and clever use of space, this 62 ft San Lorenzo will amaze you. Powered by 2x1100 HP MAN engines with cruising speed of 23 knots and top speed around 30. It can accommodate 6 quests in 3 cabins, 1 double and two twin. All cabins are fully air conditioned and with their own ensuite facilities. This yacht has been refitted in 2022 with extensive engines' and generators' service, new carpets, polishing, new LED lights with dimmers, new plumbing systems, new mattresses in cabins, new curtains, new mosquito nets, new upholstery on the flybridge, new external covers, new seacocks, new teak, fully serviced windlass and aft mooring capstans, new cooker, new fridge & freezer, new underwater lights and many other.