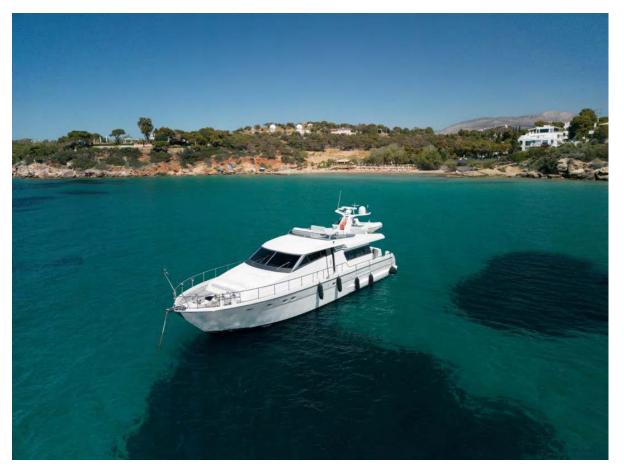

## M/Y Sense

**DESCRIPTION** 

M/Y Sense built by San Lorenzo in Italy is an exquisite motor yacht offers that unique finesse and comfort. Combining breath taking performance, with a splendid interior and clever use of space, this 62 ft San Lorenzo will amaze you. Powered by 2x1100 HP MAN engines with cruising speed of 23 knots and top speed around 30. It can accommodate 6 quests in 3 cabins, 1 double and two twin. All cabins are fully air conditioned and with their own ensuite facilities. This yacht has been refitted in 2022 with extensive engines' and generators' service, new carpets, polishing, new LED lights with dimmers, new plumbing systems, new mattresses in cabins, new curtains, new mosquito nets, new upholstery on the flybridge, new external covers, new seacocks, new teak, fully serviced windlass and aft mooring capstans, new cooker, new fridge & freezer, new underwater lights and many other.