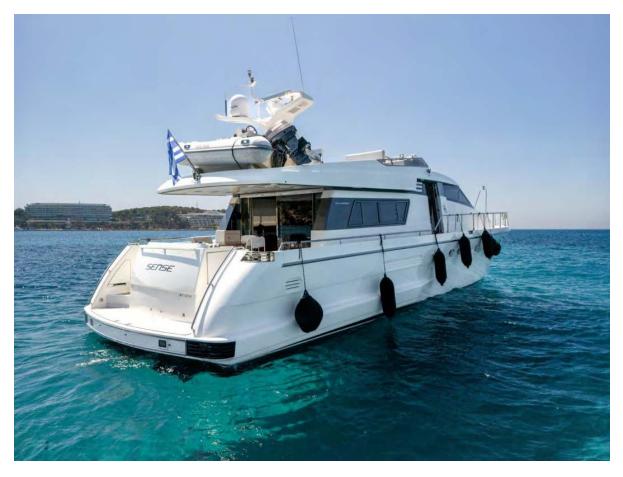

## M/Y Sense

**DESCRIPTION** 

M/Y Sense built by San Lorenzo in Italy is an exquisite motor yacht offers that unique finesse and comfort. Combining breath taking performance, with a splendid interior and clever use of space, this 62 ft San Lorenzo will amaze you. Powered by 2x1100 HP MAN engines with cruising speed of 23 knots and top speed around 30. It can accommodate 6 quests in 3 cabins, 1 double and two twin. All cabins are fully air conditioned and with their own ensuite facilities. This yacht has been refitted in 2022 with extensive engines' and generators' service, new carpets, polishing, new LED lights with dimmers, new plumbing systems, new mattresses in cabins, new curtains, new mosquito nets, new upholstery on the flybridge, new external covers, new seacocks, new teak, fully serviced windlass and aft mooring capstans, new cooker, new fridge & freezer, new underwater lights and many other.