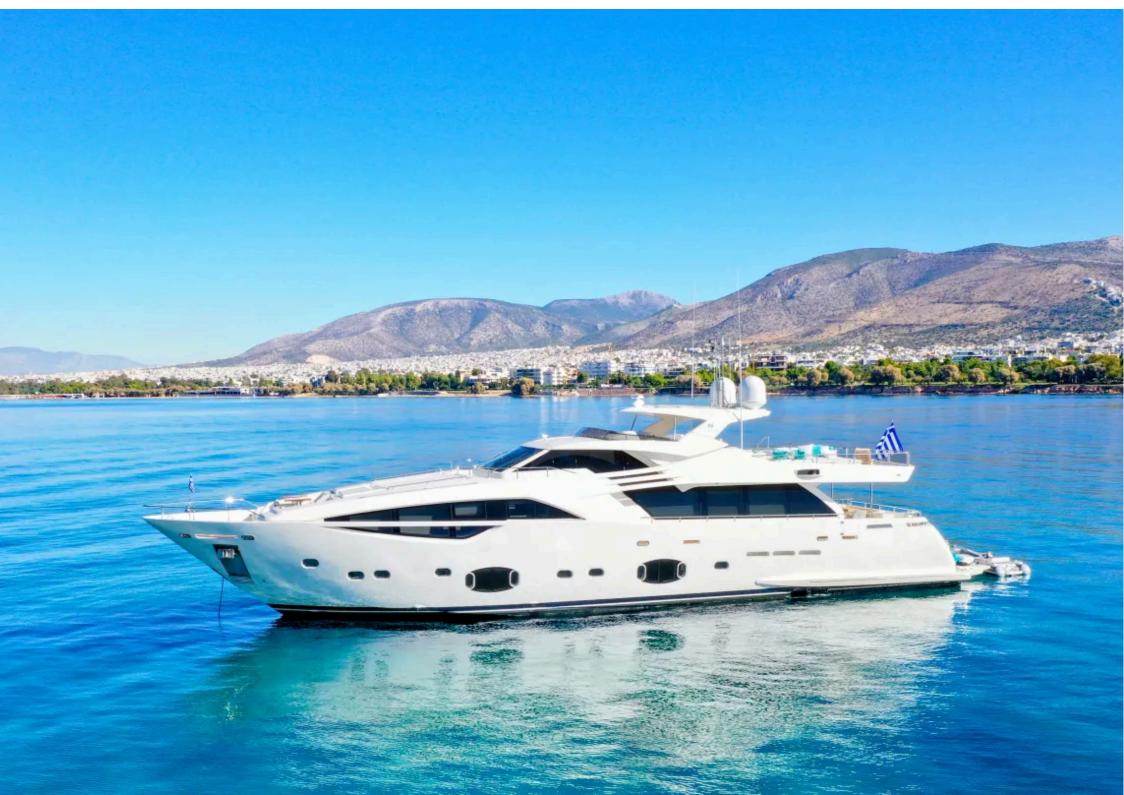

### **INFINITAS**

**Length:** 30.60 metres (100' 5")

**Beam:** 7.25 metres (23' 9")

**Draft:** 2.0 metres (6' 7")

Number of Guests: 12

Number of Crew: 6

**Built:** 2012 **Refit:** 2022

Builder: Ferretti

**Hull Material:** GRP

**Hull Configuration:** Planing hull

Superstructure: Flybridge

Air conditioning, Stabilisers at anchor, Stabilisers underway,

Deck Jacuzzi, WiFi connection

INFINITAS INFINITAS

INFINITAS Aerial

Aerial INFINITAS

INFINITAS INFINITAS

Aft Deck Salon

Salon

Salon & Dining Area

Salon & Dining Area Dining Details