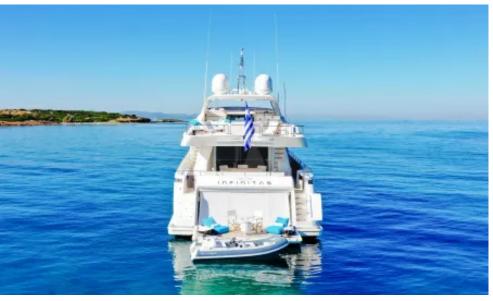

### **INFINITAS**

**Length:** 30.60 metres (100' 5")

**Beam:** 7.25 metres (23' 9")

**Draft:** 2.0 metres (6' 7")

Number of Guests: 12

Number of Crew: 6

**Built:** 2012 **Refit:** 2022

Builder: Ferretti

INFINITAS INFINITAS

INFINITAS Aerial

Aerial INFINITAS

INFINITAS INFINITAS

Aft Deck Salon

Salon

Salon & Dining Area

Salon & Dining Area Dining Details